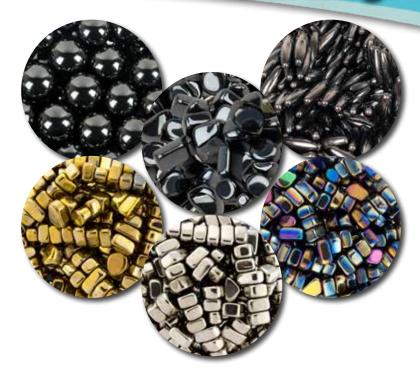

# MAGNET STONES® BY-THE-BAGFUL

### WHY SELL SQUIRE BOONE VILLAGE BY-THE-BAGFUL

- Magnet Stones® attract more than just each other – it's nearly impossible to walk past without buying!
- Our powerful Magnet Stones® are made of iron ore shaped into stones that provide kids with hours of fun. Throw Magnet Stones® in the air close to each other to make noise or use them to perform magic tricks. See how close Magnet Stones® can get without slamming together or arrange them into an infinite number of patterns.
- Available in 8 shapes and colors.
- All displays include compartments to hold imprinted drawstring bags and information cards explaining how Magnet Stones® work.