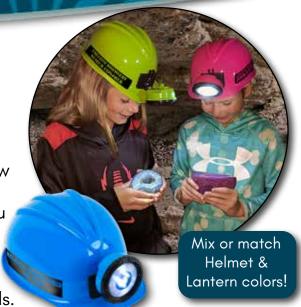

### MARINE BIOLOGIST HELMETS

### & LANTERNS DISPLAY

- Kids can mix or match Helmet and Lantern colors when they are displayed together on the Marine Biologist Helmet and Lantern Combination Floor Display.
- Marine Biologist Helmets and Lanterns provide hours of fun that will create memories for your visitors that will last a lifetime.

#### **SQUIRE BOONE VILLAGE HELMETS & LANTERNS:**

- Eye-catching, attention getting colors!
- Free custom imprint with the name of your aquarium creates a connection with your customers! May combine Helmets and Lanterns for imprint minimum.
- AAA batteries installation optional.
- Made of impact resistant plastic that doesn't crack when dropped on the floor.
- Bright LED Bulbs.
- CPSIA, ASTM and Prop 65 tested and approved
  - Safe for ages 3+
  - All colors and components pass heavy metals and phthalates testing
  - Safety screw holds the battery compartment lid closed
  - No sharp edges or holes
  - No exposed circuitry