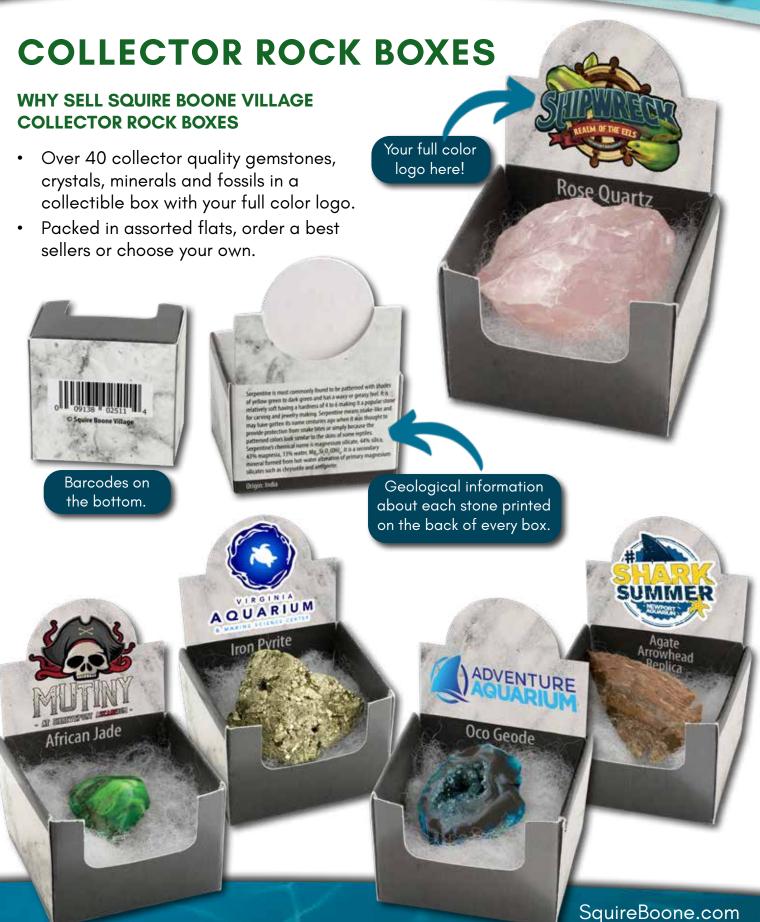

### **COLLECTOR ROCKS**

#### WHY SELL SQUIRE BOONE VILLAGE **COLLECTOR ROCKS**

- Every kid has a rock collection, and we bet you still remember yours! Kids love to add to their rock collection when they visit new places!
- We supply rocks that fit any collection, from novice to experienced collector.
- No weighing, grading or individual pricing. Each different Collector Rock is hand selected by our experts to have the same perceived value, can be displayed in the same bin, and sold at the same price.
- Collector Rocks can be sold in a variety of ways to suit any retail environment:
  - » Individually for collectors
  - » Gallery-style Floating Frame
  - » Hand-carved poplar Tripod Stands
  - » Crate Boxes and Treasure Chests
- More than 300 Collector Rocks in our catalog, carefully selected from mines in over 10 different countries! Increase repeat business with a rotating assortment.

Citrine Crystal **Trilobite Fossil** 

**Amethyst Druse** 

**Iron Pyrite** 

**Bismuth** 

**GEMSTONES · MINERALS · CRYSTALS · FOSSILS** CUT • POLISHED • DRUSE • SLABS • CARVINGS