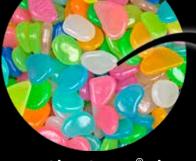

# GLOW STONES® BY-THE-BAGFUL

### WHY SELL SQUIRE BOONE VILLAGE GLOW STONES®

- Kids love stuff that glows in the dark! Create a glowing trail to a secret treasure, decorate your room, or illuminate night time play!
- Glow Stones® are phosphorescent, meaning they glow in the dark after being exposed to light.
- Glow Stones® will glow in the dark for hours after being exposed to light for just 15 minutes.
- Squire Boone Village's Glow Stones<sup>®</sup> have been tested and certified by an independent laboratory and pass regulations by the U.S. Consumer Product Safety Improvement Act (CPSIA) and California's Prop 65.
- Glow Stones® are safe for kids!
  - » Non-toxic
  - » Non-radioactive

232 Pieces per Pound!

Glow Stones<sup>®</sup> glow in the dark after being exposed to light!