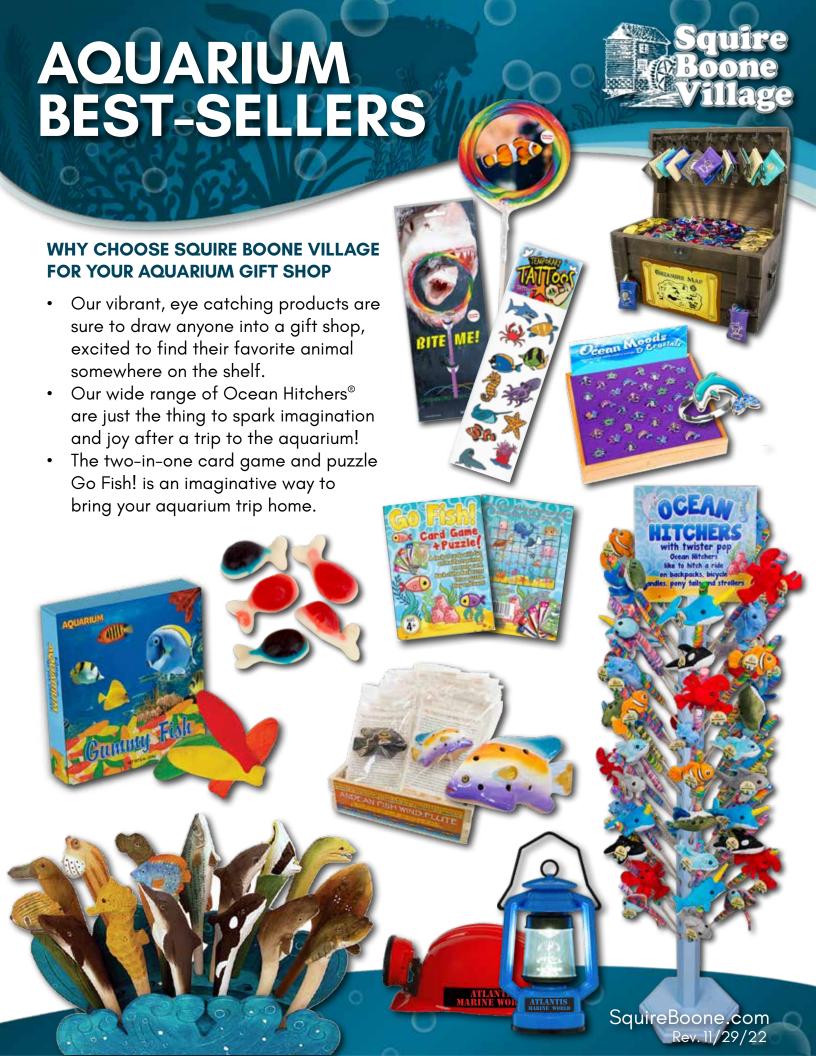

# THE SOUVENIR CENTER

## WHY SELL SQUIRE BOONE VILLAGE SOUVENIR CENTER

- The Souvenir Center holds all of our innovative and bestselling souvenirs: Bumper Stickers, Weatherproof Stickers, Magnets, Postcards, Key Rings, Puzzles, Posters, Playing Cards, Temporary Tattoos and Shot Glasses.
- We use photos that you provide of your aquarium and animals to create custom souvenirs specifically for your location!
- Custom Souvenirs sell better than stock or standard souvenirs.
- No set up or plate fees after your first order!
- The Souvenir Center includes
   Free Product Offset that pays
   you back for the display when
   sold at retail!
- Create multiple versions within our low minimums to feature your guests' favorite animals!

## CUSTOM SOUVENIR CENTER OPTIONS

Custom Printed Souvenir Shot Glasses & Candles Sell your Shot Glasses empty or filled with neon colored candles with electric fragrances!

<u>WICKSTONE™ COASTERS</u> Custom printed natural sandstone coasters wick condensation to keep surfaces dry in style!

<u>Playing Cards</u> Go Fish!: Fun animal facts on each card! Custom Imprinted with your logo

<u>Jigsaw Puzzle</u> Comes packed in a Custom Printed box

AQUARIUM

<u>Get Your Cray On!<sup>®</sup> Puzzle</u> Zoo and Aquarium stock scenes printed with your logo incorporated on the puzzle. Comes with a pack of crayons!

# HITCHERS® ON TWISTER POPS

### WHY SELL SQUIRE BOONE VILLAGE HITCHERS® WITH TWISTER POPS

- Over 60 high-quality plush animals kids love!
- Hook-and-loop fasteners on the arms and legs allow Hitchers® to be wrapped around anything, like bike handles or backpack straps after the candy is all gone.
- Posable tails and necks give Hitchers® additional play value.