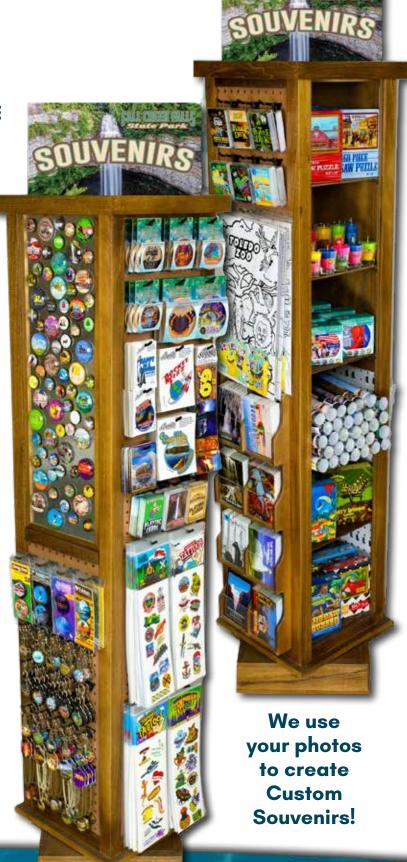

# THE SOUVENIR CENTER

## WHY SELL SQUIRE BOONE VILLAGE SOUVENIR CENTER

- The Souvenir Center holds all of our innovative and bestselling souvenirs: Bumper Stickers, Weatherproof Stickers, Magnets, Postcards, Key Rings, Puzzles, Posters, Playing Cards, Temporary Tattoos and Shot Glasses.
- We use photos that you provide of your aquarium and animals to create custom souvenirs specifically for your location!
- Custom Souvenirs sell better than stock or standard souvenirs.
- No set up or plate fees after your first order!
- The Souvenir Center includes
   Free Product Offset that pays
   you back for the display when
   sold at retail!
- Create multiple versions within our low minimums to feature your guests' favorite animals!