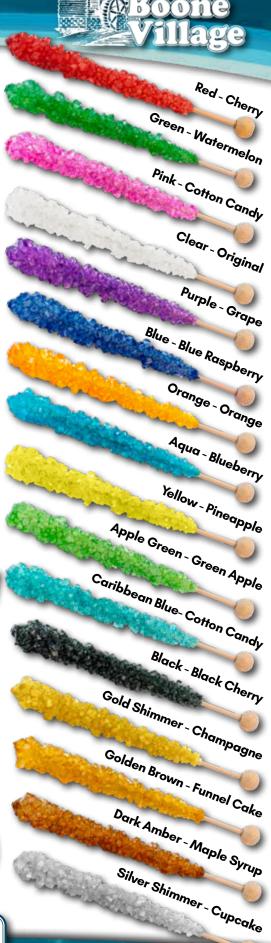

### **ROCK CRYSTAL CANDY**

#### WHY SELL SQUIRE BOONE VILLAGE **ROCK CRYSTAL CANDY**

- A nostalgic, Americana favorite, Rock Crystal Candy is the best-selling, most profitable candy in Aquariums!
- 16 delicious flavors! Colors that sparkle and grab customers' attention!
- Rock Crystal Candy doesn't melt on a hot day.
- Made with 100% pure cane sugar grown by American farmers on American farms.
- Safe Quality Food Certified.
- GMO free and Biodegradable.
- Easy triple mark-up.

Neatly organized wrapped **Rock Crystal Candy** for sale in the back! Vibrant & sparkling unwrapped **Rock Crystal Candy** in the false front!

Rock Crystal Candy Animal Legs are perfect to snap apart and share with a friend!