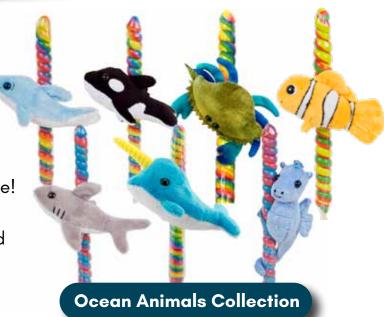

# HITCHERS® ON TWISTER POPS

### WHY SELL SQUIRE BOONE VILLAGE HITCHERS® WITH TWISTER POPS

- Over 60 high-quality plush animals kids love!
- Hook-and-loop fasteners on the arms and legs allow Hitchers® to be wrapped around anything, like bike handles or backpack straps after the candy is all gone.
- Posable tails and necks give Hitchers® additional play value.