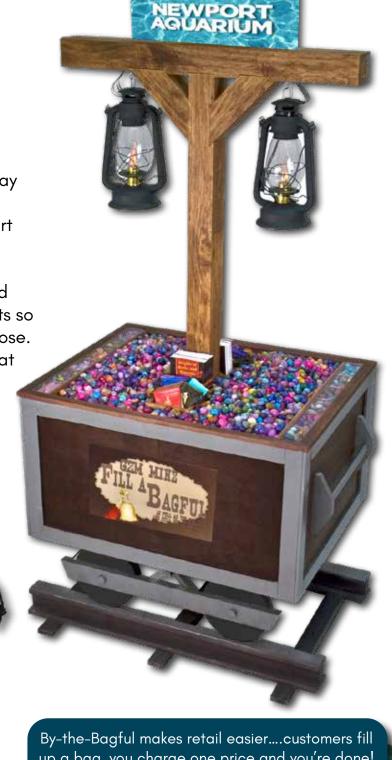

## GEMSTONE SUPER MIX BY-THE-BAGFUL

### WHY SELL SQUIRE BOONE VILLAGE BY-THE-BAGFUL

 The Gemstone Super Mix Ore Cart Display with flickering lanterns will become a focal point in your gift shop. The Ore Cart draws attention and drives sales of our colorful, high-quality Gemstone Super-Mix. Compartments neatly hold imprinted drawstring bags and information booklets so kids can read about the stones they choose.

 100% Real Gemstones in bright colors that fascinate kids as they search for the perfect stones to fill their bag.

• Fast-selling and high-profit.

 Imprinted Drawstring Bags build your brand by creating a souvenir of your guest's visit to the Aquarium.

By-the-Bagful makes retail easier....customers fill up a bag, you charge one price and you're done! The customer gets to hand select their stones and you don't have to weigh, measure or count!