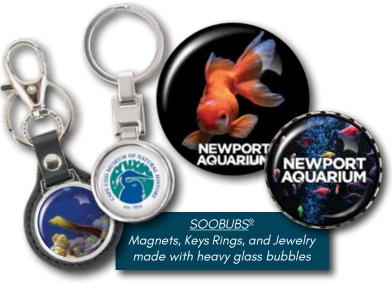

## WHY SELL SQUIRE BOONE VILLAGE SOUVENIR CENTER

- The Souvenir Center holds all of our innovative and bestselling souvenirs: Bumper Stickers, Weatherproof Stickers, Magnets, Postcards, Key Rings, Puzzles, Posters, Playing Cards, Temporary Tattoos and Shot Glasses.
- We use photos that you provide of your aquarium and animals to create custom souvenirs specifically for your location!
- Custom Souvenirs sell better than stock or standard souvenirs.
- No set up or plate fees after your first order!
- The Souvenir Center includes
   Free Product Offset that pays
   you back for the display when
   sold at retail!
- Create multiple versions within our low minimums to feature your guests' favorite animals!