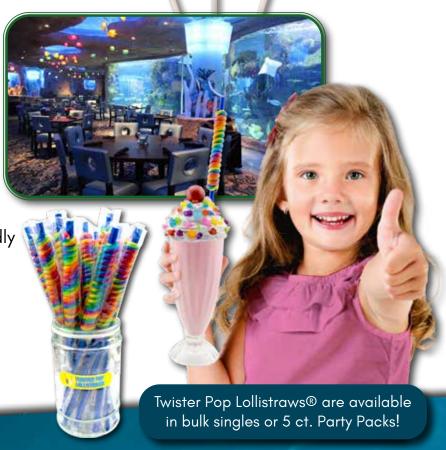

### TWISTER POP LOLLISTRAWS®

#### WHY SELL SQUIRE BOONE VILLAGE TWISTER POP LOLLISTRAWS® AT YOUR CONCESSION STAND

 Create a premium milkshake with Twister Pop Lollistraws<sup>®</sup>!

 No plastic - High-quality, eco-friendly paper straw with a Twister Pop top.

 Heavy paper core straw won't get soggy.

 Twister Pops add delicious Rainbow Cherry flavor to sodas, milkshakes, slushies, and ice cream floats!