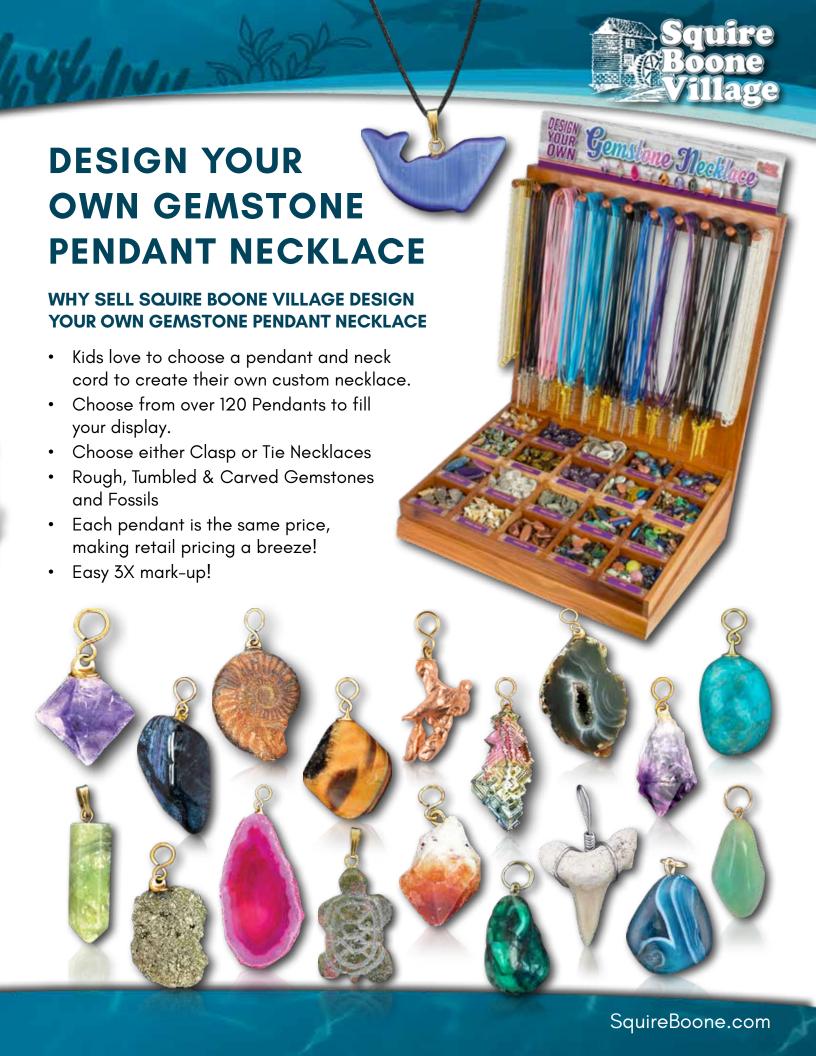

iking Sticks
  - » Walking Sticks & Canes
  - » Book Marks
  - » Pencil Toppers
  - » Back Scratchers
  - » Ink Pens







# GEMSTONE NECKLACES

WHY SELL SQUIRE BOONE VILLAGE GEMSTONE NECKLACES & WINDSWEPT TREE

- Our exclusive display design was inspired by windswept trees in the tundra, and create a stunning presentation for our genuine Gemstone Necklaces. The first display of its kind, the Windswept Tree is one of the most popular displays across all of our catalogs.
- Real Gemstones are cut and polished by lapidary artists.
- Electroplated with 100% pure Gold or Silver.
- Pre-priced and barcoded at your specified markup. Hang on the tree and start selling!



We'll pre-print your retail price,



Chalcedony
Cabochon
Agate Slice
w/ Gold Dip
& Edge



Crystal Point Amethyst Gold Druse