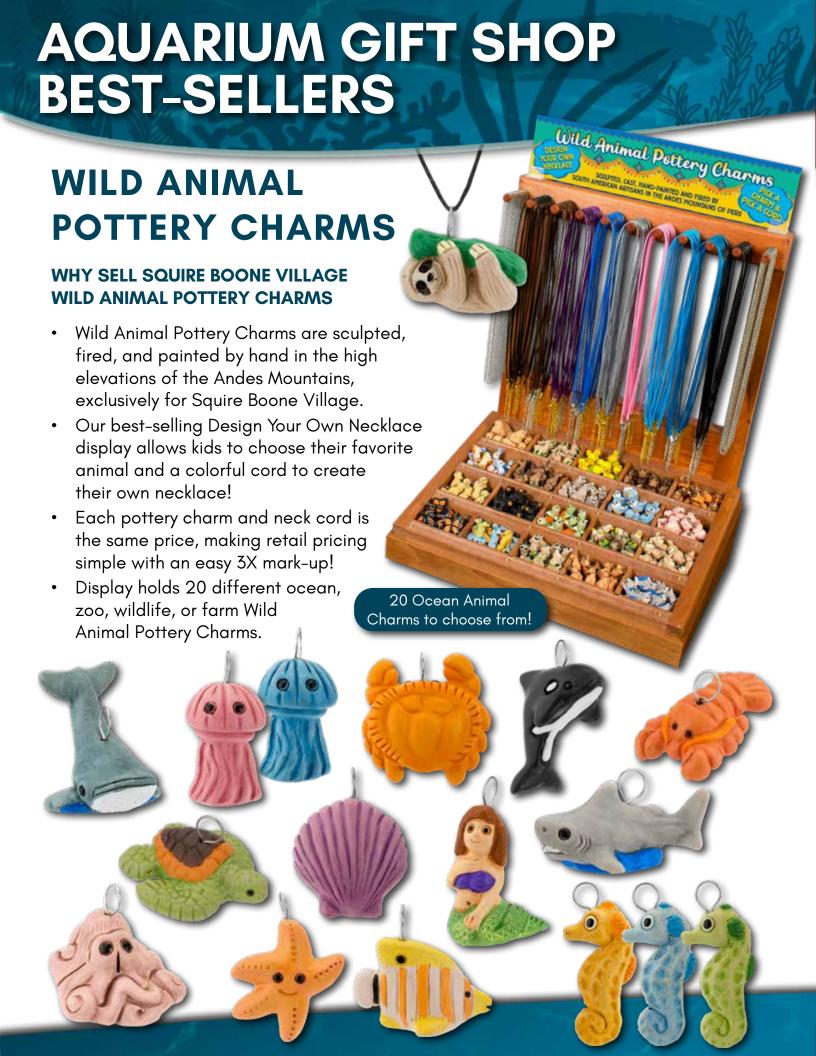

### WHY SELL SQUIRE BOONE VILLAGE WICKSTONETM COASTERS

 Made of natural sandstone that wicks moisture and condensation from the outside of drinking glasses.

 Custom screen printed in our own in-house print shop in vivid, full process color using your supplied photos, illustrations, and logo.

 Up to 12 designs for one low MOQ of \$300 and a low one-time design and set-up fee of \$50.

 Handmade poplar wood display, made in our wood shop, beautifully merchandises 72 coasters.

WickStone Coasters