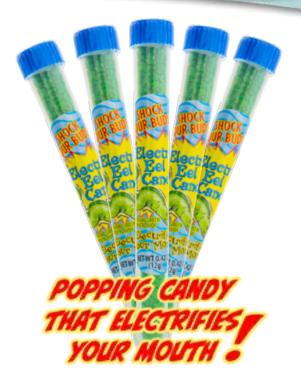

# HITCHERS® ON TWISTER POPS

### WHY SELL SQUIRE BOONE VILLAGE HITCHERS® WITH TWISTER POPS

- Over 60 high-quality plush animals kids love!
- Hook-and-loop fasteners on the arms and legs allow Hitchers® to be wrapped around anything, like bike handles or backpack straps after the candy is all gone.
- Posable tails and necks give Hitchers® additional play value.