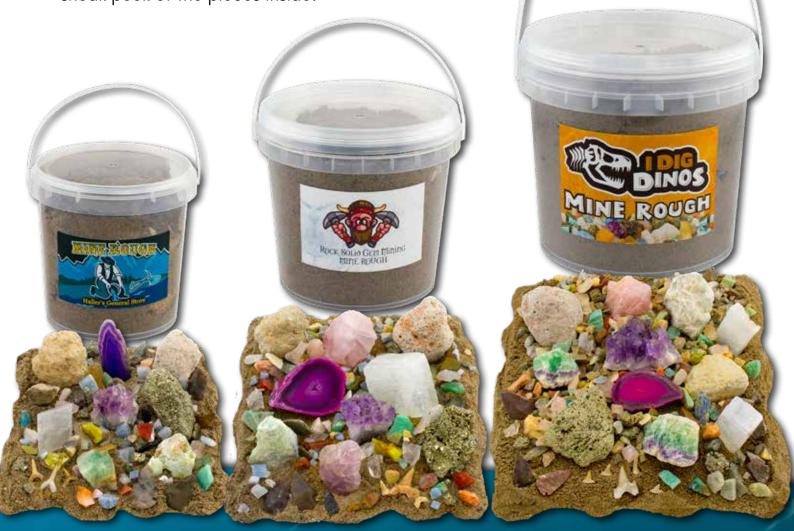

### MINE ROUGH BUCKETS

## WHY SELL SQUIRE BOONE VILLAGE MINE ROUGH BUCKETS

- Mine Rough Buckets filled with big chunks of gems, crystals, and fossils elevate your gem mining sluice experience in-store.
- Kids will have a handy bucket to carry their treasures home.
- A custom printed label comes free on each bucket and gives kids a souvenir of their sluicing adventure.

 Translucent plastic allows customers a sneak peek of the pieces inside!

Add a sluicing screen to make a fun gift for gem mining at home.