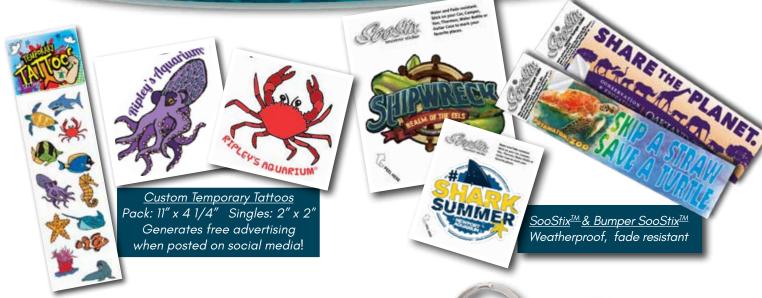

# THE SOUVENIR CENTER

## WHY SELL SQUIRE BOONE VILLAGE SOUVENIR CENTER

- The Souvenir Center holds all of our innovative and bestselling souvenirs: Bumper Stickers, Weatherproof Stickers, Magnets, Postcards, Key Rings, Puzzles, Posters, Playing Cards, Temporary Tattoos and Shot Glasses.
- We use photos that you provide of your aquarium and animals to create custom souvenirs specifically for your location!
- Custom Souvenirs sell better than stock or standard souvenirs.
- No set up or plate fees after your first order!
- The Souvenir Center includes
   Free Product Offset that pays
   you back for the display when
   sold at retail!
- Create multiple versions within our low minimums to feature your guests' favorite animals!

## CUSTOM SOUVENIR CENTER OPTIONS

Custom Printed Souvenir Shot Glasses & Candles Sell your Shot Glasses empty or filled with neon colored candles with electric fragrances!

<u>WICKSTONE™ COASTERS</u> Custom printed natural sandstone coasters wick condensation to keep surfaces dry in style!

<u>Playing Cards</u> Go Fish!: Fun animal facts on each card! Custom Imprinted with your logo

<u>Jigsaw Puzzle</u> Comes packed in a Custom Printed box

AQUARIUM

<u>Get Your Cray On!<sup>®</sup> Puzzle</u> Zoo and Aquarium stock scenes printed with your logo incorporated on the puzzle. Comes with a pack of crayons!