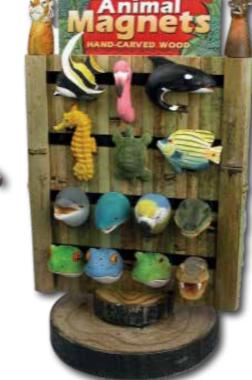

### HAND CARVED WOOD

### WHY SELL SQUIRE BOONE VILLAGE HAND CARVED WOOD

- Evoking the traditional carvings of indigenous peoples, inspired by the animals they encounter in their day to day lives, Hand Carved Wood continues to be a best seller year after year at aquariums across the country.
- Hand Carved Wood favorites include:
  - » Hiking Sticks
  - » Walking Sticks & Canes
  - » Book Marks
  - » Pencil Toppers
  - » Back Scratchers
  - » Ink Pens