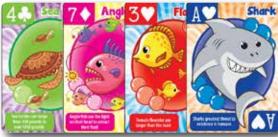

<u>Playing Cards</u> Go Fish!: Fun animal facts on each card! Custom Imprinted with your logo

<u>Jigsaw Puzzle</u> Comes packed in a Custom Printed box

AQUARIUM

<u>Get Your Cray On!<sup>®</sup> Puzzle</u> Zoo and Aquarium stock scenes printed with your logo incorporated on the puzzle. Comes with a pack of crayons!