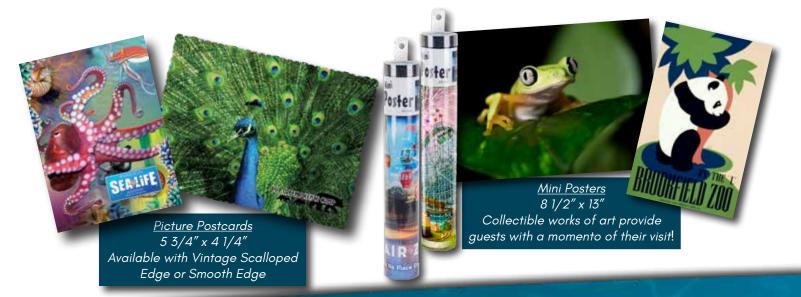

## WHY SELL SQUIRE BOONE VILLAGE SOUVENIR CENTER

- The Souvenir Center holds all of our innovative and bestselling souvenirs: Bumper Stickers, Weatherproof Stickers, Magnets, Postcards, Key Rings, Puzzles, Posters, Playing Cards, Temporary Tattoos and Shot Glasses.
- We use photos that you provide of your aquarium and animals to create custom souvenirs specifically for your location!
- Custom Souvenirs sell better than stock or standard souvenirs.
- No set up or plate fees after your first order!
- The Souvenir Center includes
   Free Product Offset that pays
   you back for the display when
   sold at retail!
- Create multiple versions within our low minimums to feature your guests' favorite animals!