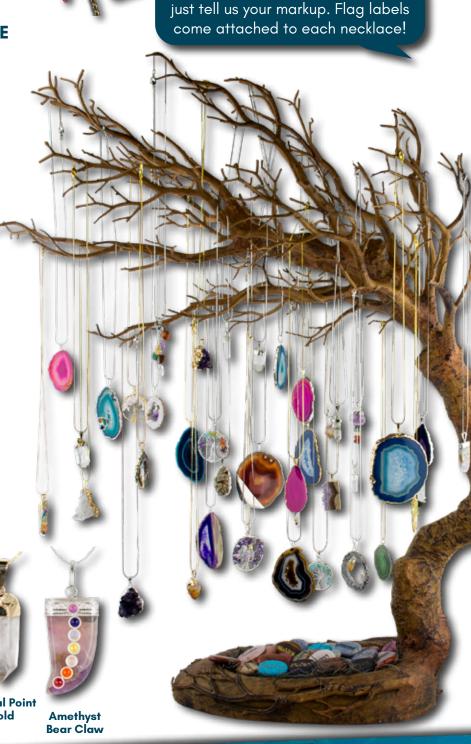

# GEMSTONE NECKLACES

WHY SELL SQUIRE BOONE VILLAGE GEMSTONE NECKLACES & WINDSWEPT TREE

- Our exclusive display design was inspired by windswept trees in the tundra, and create a stunning presentation for our genuine Gemstone Necklaces. The first display of its kind, the Windswept Tree is one of the most popular displays across all of our catalogs.
- Real Gemstones are cut and polished by lapidary artists.
- Electroplated with 100% pure Gold or Silver.
- Pre-priced and barcoded at your specified markup. Hang on the tree and start selling!

We'll pre-print your retail price,

Chalcedony
Cabochon
Agate Slice
w/ Gold Dip
& Edge

Crystal Point Amethyst Gold Druse