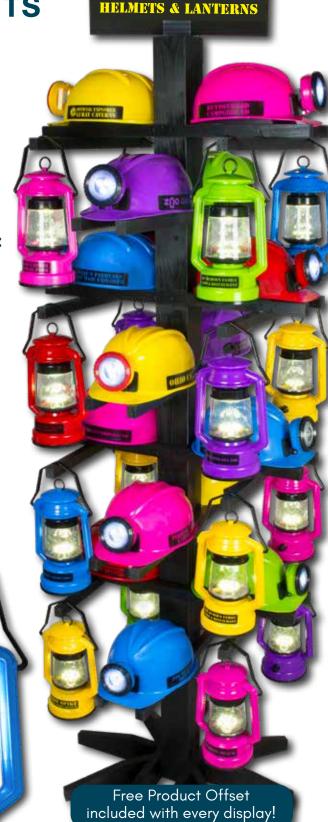

### MARINE BIOLOGIST HELMETS

- Walking along the beach at low tide before dawn looking for shells with a Marine Biologist Helmet can be relaxing as well as rewarding. An hour before to an hour after low tide, especially when there is a new or a full moon, is the very best time to find the most beautiful shells. Get out early before others beat you to the best shells.
- Marine Biologist Helmets light up your space on the beach at night while listening and watching the waves roll in or while relaxing and visiting with friends.
- Dependable and trouble free on/off toggle switch.

### MARINE BIOLOGIST LANTERNS

- Crabbing at night is the best because crabs are nocturnal and are drawn to light. For catch n' cook crabs on the beach at night, be sure to have your beach lanterns and helmets at the ready.
- Ship lanterns served a very important role in maritime history. Before the time of electricity lanterns provided light for sailors out to sea at night so they could see the sails and rigging as they worked. Sailors installed lanterns on the bows of their ships to light the way ahead and to prevent a collision with another ship. Lanterns were used to provide light in ship compartments, holds, and to see a compass for navigation.

#### Bright LED bulbs that illuminate from a candle-light glow up to a super bright light!

MARINE BIOLOGIST

### MARINE BIOLOGIST HELMETS

### & LANTERNS DISPLAY

- Kids can mix or match Helmet and Lantern colors when they are displayed together on the Marine Biologist Helmet and Lantern Combination Floor Display.
- Marine Biologist Helmets and Lanterns provide hours of fun that will create memories for your visitors that will last a lifetime.

#### **SQUIRE BOONE VILLAGE HELMETS & LANTERNS:**

- Eye-catching, attention getting colors!
- Free custom imprint with the name of your aquarium creates a connection with your customers! May combine Helmets and Lanterns for imprint minimum.
- AAA batteries installation optional.
- Made of impact resistant plastic that doesn't crack when dropped on the floor.
- Bright LED Bulbs.
- CPSIA, ASTM and Prop 65 tested and approved
  - Safe for ages 3+
  - All colors and components pass heavy metals and phthalates testing
  - Safety screw holds the battery compartment lid closed
  - No sharp edges or holes
  - No exposed circuitry