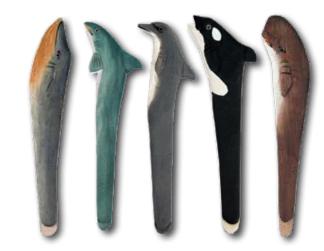

### HAND CARVED WOOD

### WHY SELL SQUIRE BOONE VILLAGE HAND CARVED WOOD

- Evoking the traditional carvings of indigenous peoples, inspired by the animals they encounter in their day to day lives, Hand Carved Wood continues to be a best seller year after year at aquariums across the country.
- Hand Carved Wood favorites include:
  - » Hiking Sticks
  - » Walking Sticks & Canes
  - » Book Marks
  - » Pencil Toppers
  - » Back Scratchers
  - » Ink Pens