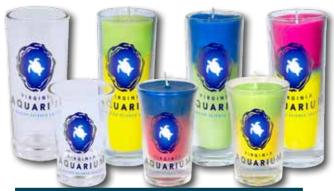

## CUSTOM SOUVENIR CENTER OPTIONS

Custom Printed Souvenir Shot Glasses & Candles Sell your Shot Glasses empty or filled with neon colored candles with electric fragrances!

<u>WICKSTONE™ COASTERS</u> Custom printed natural sandstone coasters wick condensation to keep surfaces dry in style!