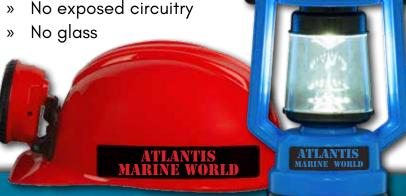

### MARINE BIOLOGIST HELMETS

- Walking along the beach at low tide before dawn looking for shells with a Marine Biologist Helmet can be relaxing as well as rewarding. An hour before to an hour after low tide, especially when there is a new or a full moon, is the very best time to find the most beautiful shells. Get out early before others beat you to the best shells.
- Marine Biologist Helmets light up your space on the beach at night while listening and watching the waves roll in or while relaxing and visiting with friends.
- Dependable and trouble free on/off toggle switch.

#### **SQUIRE BOONE VILLAGE HELMETS & LANTERNS:**

- Eye-catching, attention getting colors!
- Free custom imprint with the name of your aquarium creates a connection with your customers! May combine Helmets and Lanterns for imprint minimum.
- AAA batteries installation optional.
- Made of impact resistant plastic that doesn't crack when dropped on the floor.
- Bright LED Bulbs.
- CPSIA, ASTM and Prop 65 tested and approved
  - Safe for ages 3+
  - All colors and components pass heavy metals and phthalates testing
  - Safety screw holds the battery compartment lid closed
  - No sharp edges or holes
  - No exposed circuitry