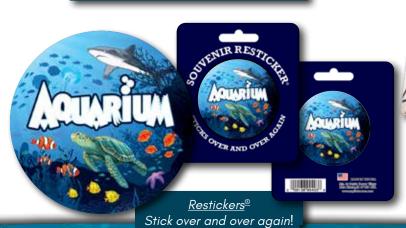

### **LOLLIPOPS**

### WHY SELL SQUIRE BOONE VILLAGE LOLLIPOPS, LOLLISTICKS®, AND RESTICKERS®

 Our proprietary Lollipop products will set you apart and deliver consistent sales!

 Resticker® Lollipops are customized with photos of your aquarium's animals!
 Collectible Restickers® stick over and over again, and are shrink-banded to the lollipop, ensuring they can't be removed until after purchase.

All flavors are made in the USA.

 Squire Boone Village Lollipop Displays are designed to showcase our Lollipops' vibrant, whimsical, and irresistible colors and shapes! Lollisticks®
are a long-time
favorite across all
retail. With 12 delicious
flavors, there's a
stick for every
customer!

Teeny
Lollipops
can't be found
anywhere else, and
provide great
impulse sales.

Free Logo Imprint with a one-time \$30 setup fee makes reorders a breeze!