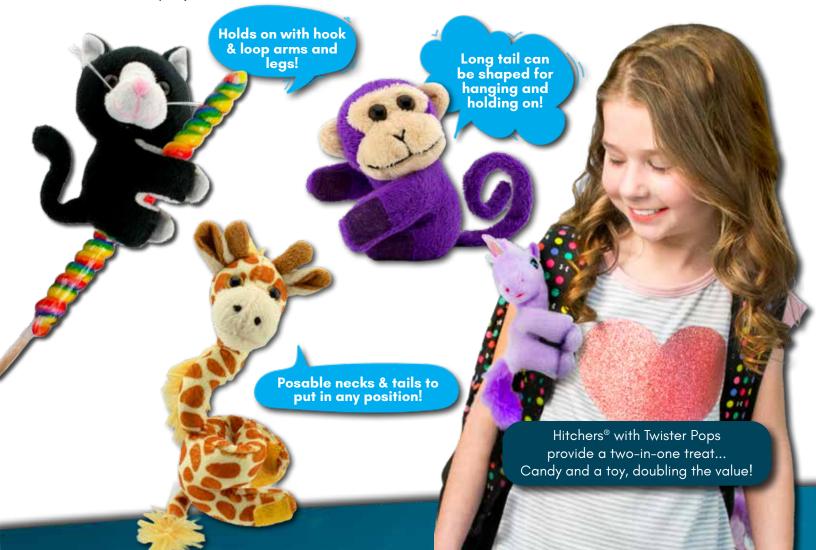

# HITCHERS® ON TWISTER POPS

### WHY SELL SQUIRE BOONE VILLAGE HITCHERS® WITH TWISTER POPS

- Over 60 high-quality plush animals kids love!
- Hook-and-loop fasteners on the arms and legs allow Hitchers® to be wrapped around anything, like bike handles or backpack straps after the candy is all gone.
- Posable tails and necks give Hitchers® additional play value.