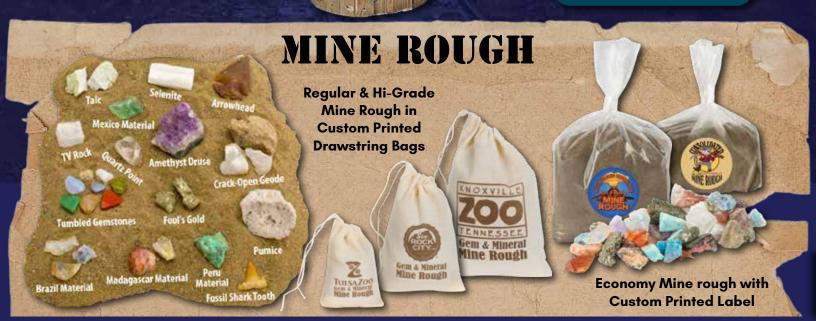

### MINE ROUGH BUCKETS

## WHY SELL SQUIRE BOONE VILLAGE MINE ROUGH BUCKETS

- Mine Rough Buckets filled with big chunks of gems, crystals, and fossils elevate your gem mining sluice experience in-store.
- Kids will have a handy bucket to carry their treasures home.
- A custom printed label comes free on each bucket and gives kids a souvenir of their sluicing adventure.

 Translucent plastic allows customers a sneak peek of the pieces inside!

Add a sluicing screen to make a fun gift for gem mining at home.

### **GEM MINING ADD-ONS FOR** YOUR GIFT SHOP

Create a Rock Shop around your Gem-Mining Sluice with an extensive line of gem mining accessories to increase spending, including Custom Printed Bags, Buckets, and Miner Helmets.

Add Gemstone Super Mix By-the-Bagful, Collector Rocks, Crack Open Geodes...anything from our extensive Earth Science catalog that creates an interactive and profitable Rock Shop within your waterpark store.