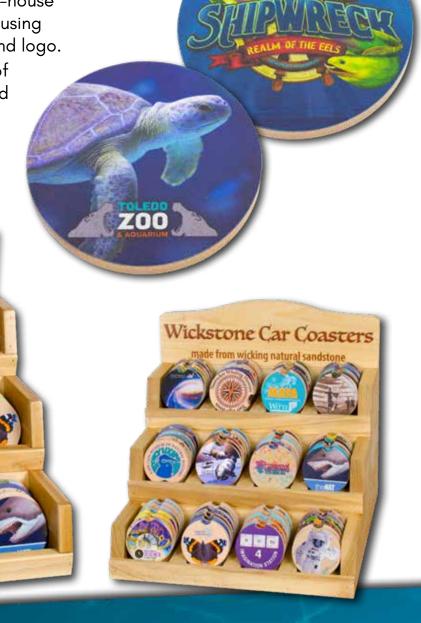

# WICKSTONE<sup>TM</sup> COASTERS

### WHY SELL SQUIRE BOONE VILLAGE WICKSTONETM COASTERS

 Made of natural sandstone that wicks moisture and condensation from the outside of drinking glasses.

 Custom screen printed in our own in-house print shop in vivid, full process color using your supplied photos, illustrations, and logo.

 Up to 12 designs for one low MOQ of \$300 and a low one-time design and set-up fee of \$50.

 Handmade poplar wood display, made in our wood shop, beautifully merchandises 72 coasters.

WickStone Coasters

made from wicking natural sandstone

SquireBoone.com