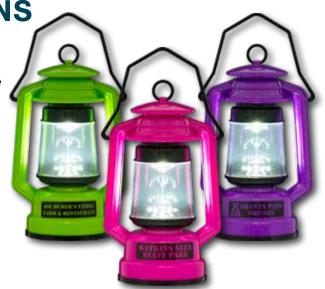

### MARINE BIOLOGIST LANTERNS

- Crabbing at night is the best because crabs are nocturnal and are drawn to light. For catch n' cook crabs on the beach at night, be sure to have your beach lanterns and helmets at the ready.
- Ship lanterns served a very important role in maritime history. Before the time of electricity lanterns provided light for sailors out to sea at night so they could see the sails and rigging as they worked. Sailors installed lanterns on the bows of their ships to light the way ahead and to prevent a collision with another ship. Lanterns were used to provide light in ship compartments, holds, and to see a compass for navigation.

#### Bright LED bulbs that illuminate from a candle-light glow up to a super bright light!

MARINE BIOLOGIST

#### **SQUIRE BOONE VILLAGE HELMETS & LANTERNS:**

- Eye-catching, attention getting colors!
- Free custom imprint with the name of your aquarium creates a connection with your customers! May combine Helmets and Lanterns for imprint minimum.
- AAA batteries installation optional.
- Made of impact resistant plastic that doesn't crack when dropped on the floor.
- Bright LED Bulbs.
- CPSIA, ASTM and Prop 65 tested and approved
  - Safe for ages 3+
  - All colors and components pass heavy metals and phthalates testing
  - Safety screw holds the battery compartment lid closed
  - No sharp edges or holes
  - No exposed circuitry