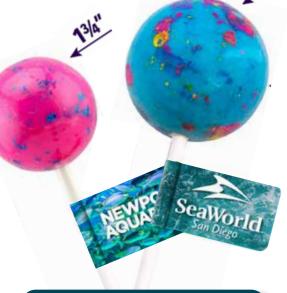

### **LOLLIPOPS**

### WHY SELL SQUIRE BOONE VILLAGE LOLLIPOPS, LOLLISTICKS®, AND RESTICKERS®

 Our proprietary Lollipop products will set you apart and deliver consistent sales!

 Resticker® Lollipops are customized with photos of your aquarium's animals!
 Collectible Restickers® stick over and over again, and are shrink-banded to the lollipop, ensuring they can't be removed until after purchase.

All flavors are made in the USA.

 Squire Boone Village Lollipop Displays are designed to showcase our Lollipops' vibrant, whimsical, and irresistible colors and shapes! Lollisticks®
are a long-time
favorite across all
retail. With 12 delicious
flavors, there's a
stick for every
customer!

Teeny
Lollipops
can't be found
anywhere else, and
provide great
impulse sales.

Free Logo Imprint with a one-time \$30 setup fee makes reorders a breeze!