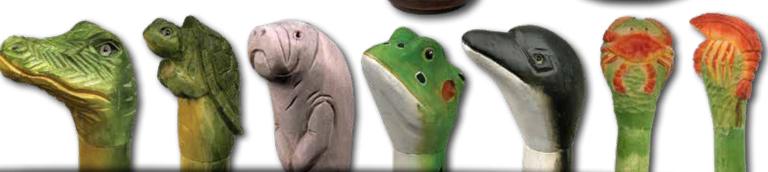

### HAND CARVED WOOD

### WHY SELL SQUIRE BOONE VILLAGE HAND CARVED WOOD

- Evoking the traditional carvings of indigenous peoples, inspired by the animals they encounter in their day to day lives, Hand Carved Wood continues to be a best seller year after year at aquariums across the country.
- Hand Carved Wood favorites include:
  - » Hiking Sticks
  - » Walking Sticks & Canes
  - » Book Marks
  - » Pencil Toppers
  - » Back Scratchers
  - » Ink Pens