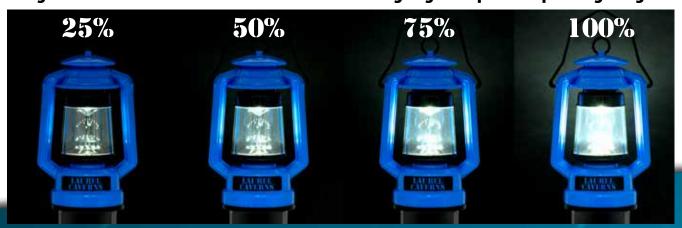

#### Bright LED bulbs that illuminate from a candle-light glow up to a super bright light!

MARINE BIOLOGIST

#### **SQUIRE BOONE VILLAGE HELMETS & LANTERNS:**

- Eye-catching, attention getting colors!
- Free custom imprint with the name of your aquarium creates a connection with your customers! May combine Helmets and Lanterns for imprint minimum.
- AAA batteries installation optional.
- Made of impact resistant plastic that doesn't crack when dropped on the floor.
- Bright LED Bulbs.
- CPSIA, ASTM and Prop 65 tested and approved
  - Safe for ages 3+
  - All colors and components pass heavy metals and phthalates testing
  - Safety screw holds the battery compartment lid closed
  - No sharp edges or holes
  - No exposed circuitry