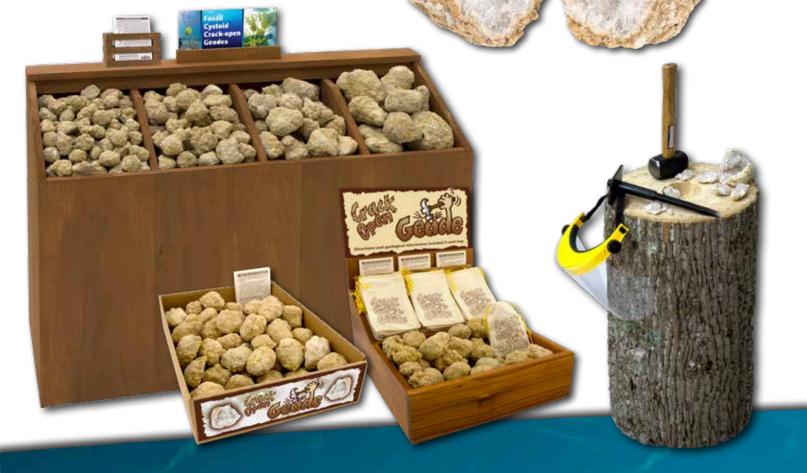

### **CRACK OPEN GEODES**

### WHY SELL SQUIRE BOONE VILLAGE CRACK OPEN GEODES

Create a fun activity with Crack Open Geodes!
 Guests choose their own geode and crack it open using a hammer and chisel to reveal gorgeous crystals that have never yet been seen before.

 Our Crack Open Geode Display holds four different sizes of geodes and information cards that explain how geodes are formed. Add our Geode Cracking Stump, Hammer, Chisel, and Safety Shield to create a cracking station.

Crack Open Geodes include informational Geode Fossil
Cystoid Fact Cards!