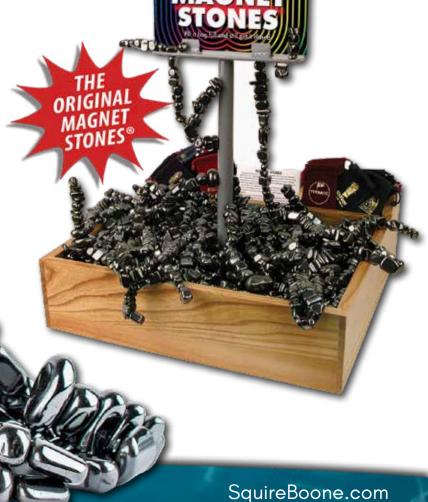

# MAGNET STONES® BY-THE-BAGFUL

### WHY SELL SQUIRE BOONE VILLAGE BY-THE-BAGFUL

- Magnet Stones® attract more than just each other – it's nearly impossible to walk past without buying!
- Our powerful Magnet Stones® are made of iron ore shaped into stones that provide kids with hours of fun. Throw Magnet Stones® in the air close to each other to make noise or use them to perform magic tricks. See how close Magnet Stones® can get without slamming together or arrange them into an infinite number of patterns.
- Available in 8 shapes and colors.
- All displays include compartments to hold imprinted drawstring bags and information cards explaining how Magnet Stones® work.