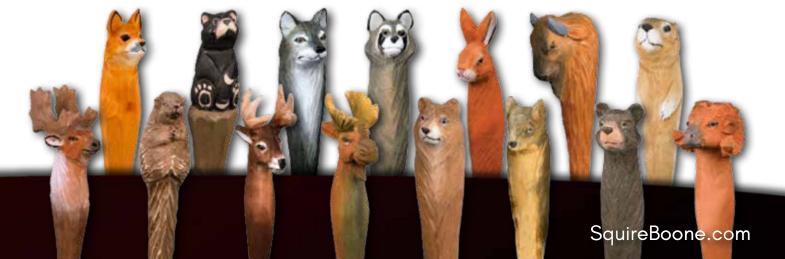

### HAND CARVED WOOD

#### WHY SELL SQUIRE BOONE VILLAGE HAND CARVED WOOD

- In a world of high tech gadgets, Hand Carved Wood takes us back to a simpler time of sharing stories while whittling on the front porch.
- Hand Carved Wood favorites: Slingshots, Hiking Sticks, Walking Sticks, Rubber Band Shooters, Back Scratchers, and Ink Pens