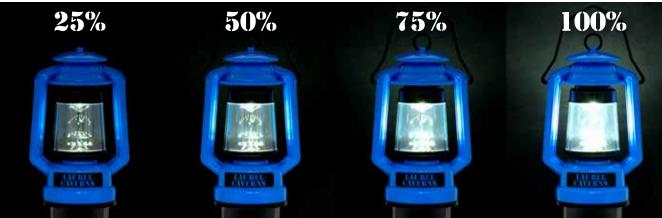

### **SPELUNKER LANTERNS**

Lanterns provided light for early cave explorers. Many caves open to the public now offer lantern tours which allow visitors to experience what it was like to explore caves by lantern light before electric lighting was invented. Many visitors who go on lantern tours enjoy their lanterns casting shadows on the walls, stalagmites and stalagmites deep underground.

ARK

Mix or match

Helmet &

antern colors!

#### Bright LED bulbs that illuminate from a candle-light glow up to a super bright light!

HELMETS & LANTERNS

Curan carrant

### **SPELUNKER HELMETS & LANTERNS DISPLAY**

- Kids can mix or match Helmet and Lantern colors when they are displayed together on the Spelunker Helmet and Lantern Combination Floor Display.
- Spelunker Helmets and Lanterns provide hours of spelunker fun that will create memories for your visitors that will last a lifetime.

#### SQUIRE BOONE VILLAGE HELMETS & LANTERNS:

- Eye-catching, attention getting colors!
- Free custom imprint with the name of your cave attraction creates a connection with your customers! May combine Helmets and Lanterns for imprint minimum.
- AAA batteries installation optional.
- Made of impact resistant plastic that doesn't crack when dropped on the floor.
- Bright LED Bulbs.
- CPSIA, ASTM and Prop 65 tested and approved