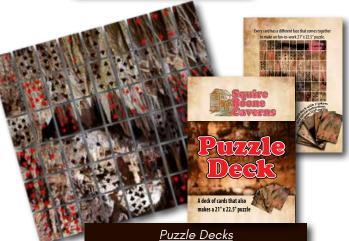

MOANING CAMERNS

<u>Restickers</u>® Stick over and over again!

<u>Puzzle Decks</u> Your image is printed on the back of a deck of cards to create a puzzle! It's two games in one! <u>Get Your Cray On!® Puzzle</u> Cave stock scenes printed with your logo incorporated on the puzzle. Comes with a pack of crayons!