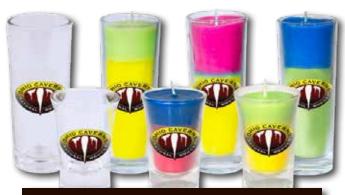

### CUSTOM SOUVENIR CENTER OPTIONS

<u>SooStix<sup>IM</sup> & Bumper SooStix<sup>IM</sup></u> Weatherproof, fade resistant

<u>Custom Printed Souvenir Shot Glasses & Candles</u> Sell your Shot Glasses empty or filled with neon colored candles with electric fragrances!