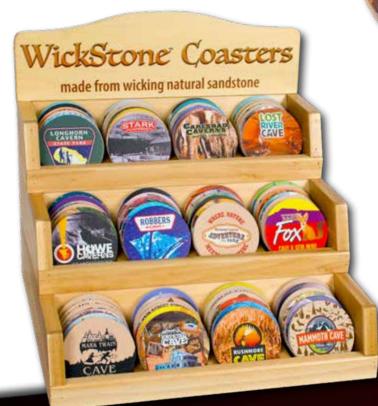

### WICKSTONE<sup>™</sup> COASTERS

#### WHY SELL SQUIRE BOONE VILLAGE WICKSTONE<sup>™</sup> COASTERS

- Made of natural sandstone that wicks moisture and condensation from the outside of drinking glasses.
- Custom screen printed in our own in-house print shop in vivid, full process color using your supplied photos, illustrations, and logo.
- Up to 12 designs for one low MOQ of \$300 and a low one-time design and setup fee of \$50.
- Handmade poplar wood display, made in our wood shop, beautifully merchandises 72 coasters.