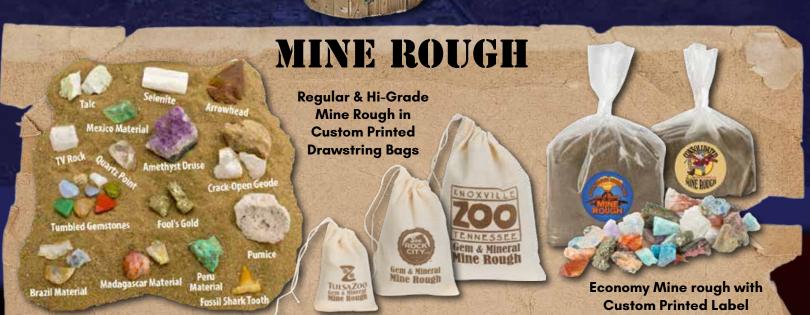

### MINE ROUGH BUCKETS

#### WHY SELL SQUIRE BOONE VILLAGE MINE ROUGH BUCKETS

- Mine Rough Buckets filled with big chunks of gems, crystals, and fossils elevate your gem mining sluice experience in-store.
- Kids will have a handy bucket to carry their treasures home.
- A custom printed label comes free on each bucket and gives kids a souvenir of their sluicing adventure.
- Translucent plastic allows customers a sneak peek of the pieces inside!