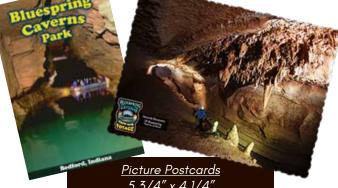

### THE SOUVENIR CENTER

### WHY SELL SQUIRE BOONE VILLAGE SOUVENIR CENTER

- The Souvenir Center holds all of our innovative and best-selling souvenirs: Bumper Stickers, Weatherproof Stickers, Magnets, Postcards, Key Rings, Puzzles, Posters, Playing Cards, Temporary Tattoos and Shot Glasses.
- We use photos that you provide of your cave to create custom souvenirs specifically for your cave!
- Custom Souvenirs sell better than stock or standard souvenirs.
- Reorders are a breeze... No set up or plate fees after your first order!
- The Souvenir Center includes Free Product Offset that pays you back for the display when sold at retail!
- Create multiple versions within our low minimums to feature your guests' favorite cave scenes and offer more variety!

<u>SOOBUBS®</u> Magnets, Keys Rings, and Jewelry <u>made with heavy</u> glass bubbles

0540

5 3/4" x 4 1/4" Available with Vintage Scalloped Edge or Smooth Edge <u>Mini Posters</u> 8 1/2″ x 13″ Collectible works of art provide guests with a momento of t<u>heir visit</u>!