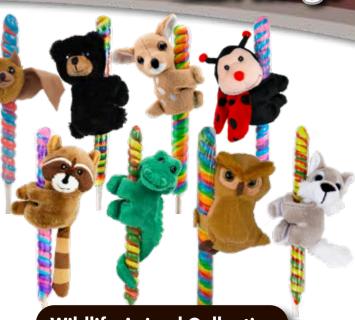

### HITCHERS® WITH TWISTER POPS

### WHY SELL SQUIRE BOONE VILLAGE HITCHERS® WITH TWISTER POPS

- Over 60 high-quality plush animals kids love!
- Hook-and-loop fastener design on arms and legs allow Hitchers<sup>®</sup> to be wrapped around anything, like bike handles or backpack straps after the candy is all gone.
- Posable legs, arms, tails, and necks increase play value.

Holds on with hook & loop fastener on arms and legs!

Wildlife Animal Collection

Long tail can be shaped for hanging and holding on!

Posable necks & tails to put in any position!

Hitchers® with Twister Pops provide a two-in-one treat... Candy and a toy, doubling the value!