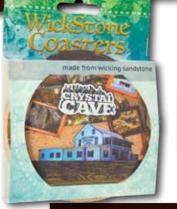

### WICKSTONE<sup>™</sup> COASTERS

#### WHY SELL SQUIRE BOONE VILLAGE WICKSTONE<sup>™</sup> COASTERS

- Made of natural sandstone that wicks moisture and condensation from the outside of drinking glasses.
- Custom screen printed in our own in-house print shop in vivid, full process color using your supplied photos, illustrations, and logo.
- Up to 12 designs for one low MOQ of \$300 and a low one-time design and setup fee of \$50.
- Handmade poplar wood display, made in our wood shop, beautifully merchandises 72 coasters.

Playing Cards

Go Batty!: A variation of Go Fish! Fun cave animal facts on each card!

MOANING CAVIENS

() A REAL PROPERTY.

<u>WICKSTONE<sup>™</sup> COASTERS</u> Custom printed natural sandstone coasters wick condensation to keep surfaces dry in style!