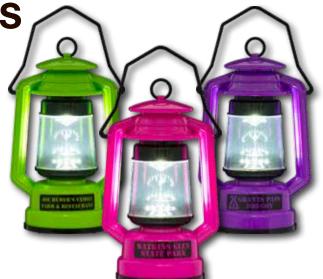

### **SPELUNKER LANTERNS**

Lanterns provided light for early cave explorers. Many caves open to the public now offer lantern tours which allow visitors to experience what it was like to explore caves by lantern light before electric lighting was invented. Many visitors who go on lantern tours enjoy their lanterns casting shadows on the walls, stalagmites and stalagmites deep underground.

ARK

Mix or match

Helmet &

antern colors!

#### Bright LED bulbs that illuminate from a candle-light glow up to a super bright light!

HELMETS & LANTERNS

Curan carrant

### **SPELUNKER HELMETS & LANTERNS DISPLAY**

- Kids can mix or match Helmet and Lantern colors when they are displayed together on the Spelunker Helmet and Lantern Combination Floor Display.
- Spelunker Helmets and Lanterns provide hours of spelunker fun that will create memories for your visitors that will last a lifetime.

#### SQUIRE BOONE VILLAGE HELMETS & LANTERNS:

- Eye-catching, attention getting colors!
- Free custom imprint with the name of your cave attraction creates a connection with your customers! May combine Helmets and Lanterns for imprint minimum.
- AAA batteries installation optional.
- Made of impact resistant plastic that doesn't crack when dropped on the floor.
- Bright LED Bulbs.
- CPSIA, ASTM and Prop 65 tested and approved