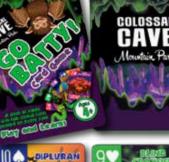

Playing Cards

Go Batty!: A variation of Go Fish! Fun cave animal facts on each card!

MOANING CAVIENS

() A REAL PROPERTY.

<u>WICKSTONE<sup>™</sup> COASTERS</u> Custom printed natural sandstone coasters wick condensation to keep surfaces dry in style!