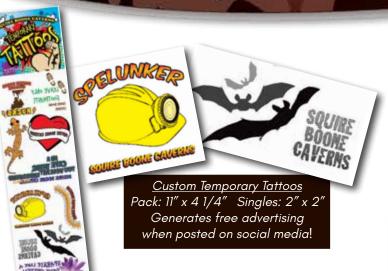

### WHY SELL SQUIRE BOONE VILLAGE SOUVENIR CENTER

- The Souvenir Center holds all of our innovative and best-selling souvenirs: Bumper Stickers, Weatherproof Stickers, Magnets, Postcards, Key Rings, Puzzles, Posters, Playing Cards, Temporary Tattoos and Shot Glasses.
- We use photos that you provide of your cave to create custom souvenirs specifically for your cave!
- Custom Souvenirs sell better than stock or standard souvenirs.
- Reorders are a breeze... No set up or plate fees after your first order!
- The Souvenir Center includes Free Product Offset that pays you back for the display when sold at retail!
- Create multiple versions within our low minimums to feature your guests' favorite cave scenes and offer more variety!