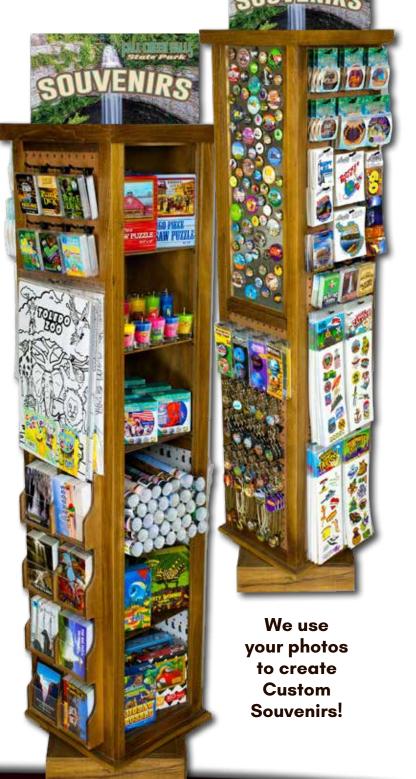

### THE SOUVENIR CENTER

### WHY SELL SQUIRE BOONE VILLAGE SOUVENIR CENTER

- The Souvenir Center holds all of our innovative and best-selling souvenirs: Bumper Stickers, Weatherproof Stickers, Magnets, Postcards, Key Rings, Puzzles, Posters, Playing Cards, Temporary Tattoos and Shot Glasses.
- We use photos that you provide of your cave to create custom souvenirs specifically for your cave!
- Custom Souvenirs sell better than stock or standard souvenirs.
- Reorders are a breeze... No set up or plate fees after your first order!
- The Souvenir Center includes Free Product Offset that pays you back for the display when sold at retail!
- Create multiple versions within our low minimums to feature your guests' favorite cave scenes and offer more variety!

### CUSTOM SOUVENIR CENTER OPTIONS

<u>SooStix<sup>IM</sup> & Bumper SooStix<sup>IM</sup></u> Weatherproof, fade resistant

<u>Custom Printed Souvenir Shot Glasses & Candles</u> Sell your Shot Glasses empty or filled with neon colored candles with electric fragrances!