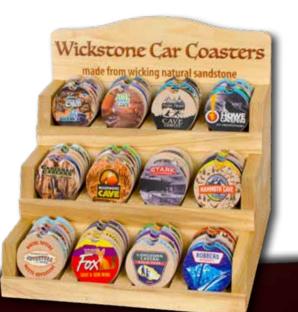

### WICKSTONE<sup>™</sup> COASTERS

#### WHY SELL SQUIRE BOONE VILLAGE WICKSTONE<sup>™</sup> COASTERS

- Made of natural sandstone that wicks moisture and condensation from the outside of drinking glasses.
- Custom screen printed in our own in-house print shop in vivid, full process color using your supplied photos, illustrations, and logo.
- Up to 12 designs for one low MOQ of \$300 and a low one-time design and setup fee of \$50.
- Handmade poplar wood display, made in our wood shop, beautifully merchandises 72 coasters.