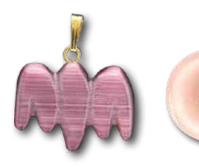

### GEMSTONE **NECKLACES**

#### WHY SELL SQUIRE BOONE VILLAGE **GEMSTONE NECKLACES &** WINDSWEPT TREE

- Our exclusive display was inspired by windswept trees in the tundra, and create a stunning presentation for our genuine Gemstone Necklaces. The first display of its kind, the Windswept Tree is one of the most popular displays across all of our catalogs.
- Real Gemstones are cut and polished by lapidary artists.
- Electroplated with 100% pure Gold or Silver.
- Pre-priced and bar coded at your specified markup. Hang on the tree and start selling!

Druse

Agate Slice w/ Gold Dip & Edge

**Crystal Point** Gold

Lapis Lazuli

Cabochon

We'll pre-print your retail price, just tell us your markup. Flag labels come attached to each necklace!