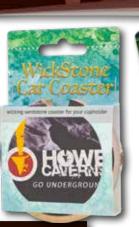

### WICKSTONE<sup>™</sup> COASTERS

#### WHY SELL SQUIRE BOONE VILLAGE WICKSTONE<sup>™</sup> COASTERS

- Made of natural sandstone that wicks moisture and condensation from the outside of drinking glasses.
- Custom screen printed in our own in-house print shop in vivid, full process color using your supplied photos, illustrations, and logo.
- Up to 12 designs for one low MOQ of \$300 and a low one-time design and setup fee of \$50.
- Handmade poplar wood display, made in our wood shop, beautifully merchandises 72 coasters.

Playing Cards

Go Batty!: A variation of Go Fish! Fun cave animal facts on each card!

MOANING CAVIENS

() A REAL PROPERTY.

<u>WICKSTONE<sup>™</sup> COASTERS</u> Custom printed natural sandstone coasters wick condensation to keep surfaces dry in style!