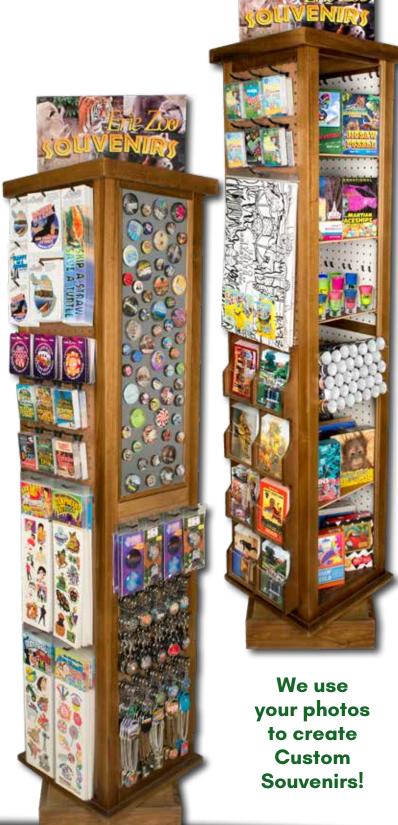

# THE SOUVENIR CENTER

# WHY SELL SQUIRE BOONE VILLAGE SOUVENIR CENTER

- The Souvenir Center holds all of our innovative and bestselling souvenirs: Bumper Stickers, Weatherproof Stickers, Magnets, Postcards, Key Rings, Puzzles, Posters, Playing Cards, Temporary Tattoos and Shot Glasses.
- We use photos that you provide of your zoo and zoo animals to create custom souvenirs specifically for your location!
- Custom Souvenirs sell better than stock or standard souvenirs.
- One-time art set up fee on all Souvenir products. No additional charge for reorders.
- The Souvenir Center includes
   Free Product Offset that pays
   you back for the display when
   sold at retail!
- Create multiple versions within our low minimums to feature your guests' favorite animals!

# CUSTOM SOUVENIR CENTER OPTIONS

<u>Custom Printed Souvenir Shot Glasses & Candles</u> Sell your Shot Glasses empty or filled with neon colored candles with electric fragrances!

<u>WICKSTONE™ COASTERS</u> Custom printed natural sandstone coasters wick condensation to keep surfaces dry in style!