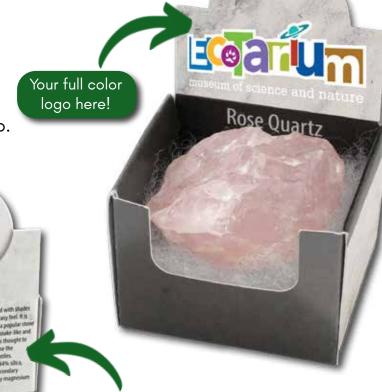

### **COLLECTOR ROCK BOXES**

### WHY SELL SQUIRE BOONE VILLAGE COLLECTOR ROCK BOXES

 Over 40 collector quality gemstones, crystals, minerals and fossils in a collectible box with your full color logo.

 Packed in assorted flats, order best sellers or choose your own.

Barcodes on the bottom.

Geological information about each stone printed on the back of every box.