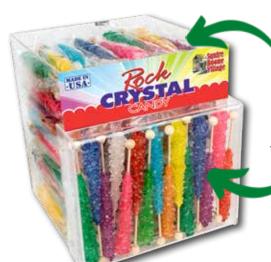

#### **ROCK CRYSTAL CANDY**

#### WHY SELL SQUIRE BOONE VILLAGE **ROCK CRYSTAL CANDY**

- A nostalgic, Americana favorite, Rock Crystal Candy is the best-selling, most profitable candy in Zoos!
- 16 delicious flavors! Colors that sparkle and grab customers' attention!
- Rock Crystal Candy doesn't melt on a hot day.
- Made with 100% pure cane sugar grown by American farmers on American farms.
- Safe Quality Food Certified.
- GMO free and Biodegradable.
- Easy triple mark-up.

Neatly organized wrapped **Rock Crystal Candy** for sale in the back!

Vibrant & sparkling unwrapped **Rock Crystal Candy** in the false front!

"The taste of childhood right here." -Nichol

"This is by far the best rock candy we've ever purchased."