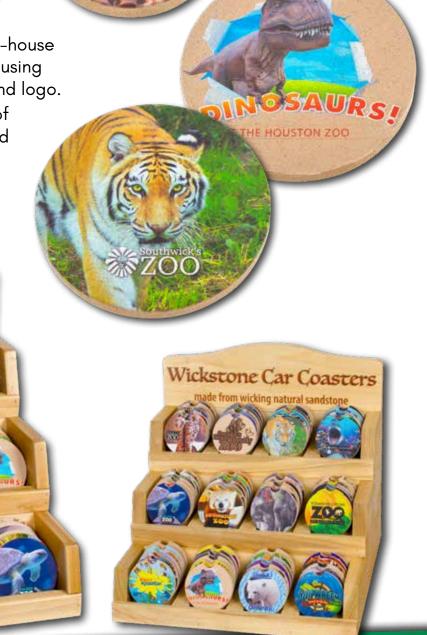

# WICKSTONE<sup>TM</sup> COASTERS

### WHY SELL SQUIRE BOONE VILLAGE WICKSTONETM COASTERS

 Made of natural sandstone that wicks moisture and condensation from the outside of drinking glasses.

 Custom screen printed in our own in-house print shop in vivid, full process color using your supplied photos, illustrations, and logo.

 Up to 12 designs for one low MOQ of \$300 and a low one-time design and set-up fee of \$50.

 Handmade poplar wood display, made in our wood shop, beautifully merchandises 72 coasters.

WickStone Coasters

made from wicking natural sandstone

theZQC

CANNIL