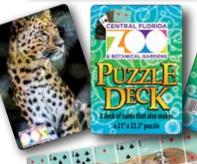

FOSSIL RIM VILDLIFE CENTER <u>Playing Cards</u> Go Ape!: A variation of Go Fish! Fun animal facts on each card!

Jigsaw Puzzle
Comes packed in a
Custom Printed box

Puzzle Decks
Your image is printed on the back
of a deck of cards to create a puzzle!
It's two games in one!