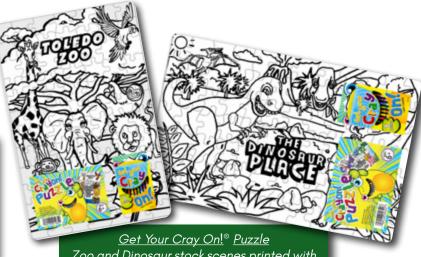

FOSSIL RIM VILDLIFE CENTER <u>Playing Cards</u> Go Ape!: A variation of Go Fish! Fun animal facts on each card!

Jigsaw Puzzle
Comes packed in a
Custom Printed box

Puzzle Decks
Your image is printed on the back
of a deck of cards to create a puzzle!
It's two games in one!

Zoo and Dinosaur stock scenes printed with your logo incorporated on the puzzle.

Comes with a pack of crayons!