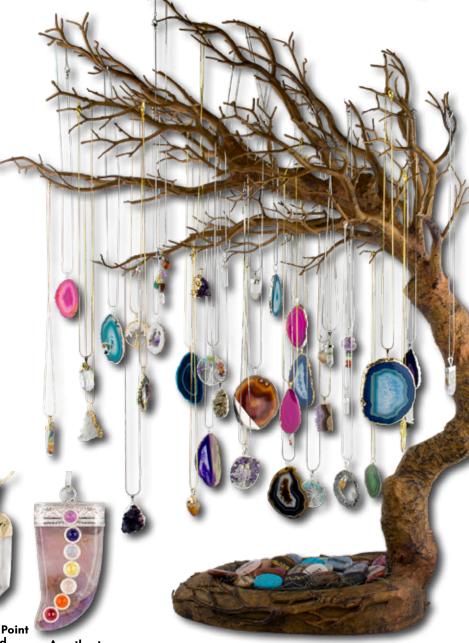

### **GEMSTONE NECKLACES**

WHY SELL SQUIRE BOONE VILLAGE **GEMSTONE NECKLACES &** WINDSWEPT TREE

- Our exclusive display design was inspired by windswept trees in the tundra, and create a stunning presentation for our genuine Gemstone Necklaces. The first display of its kind, the Windswept Tree is one of the most popular displays across all of our catalogs.
- Real Gemstones are cut and polished by lapidary artists.
- Electroplated with 100% pure Gold or Silver.
- Pre-priced and barcoded at your specified markup. Hang on the tree and start selling!

Chalcedony Cabochon **Agate Slice** w/ Gold Dip & Edge

**Amethyst** Druse

**Crystal Point** Gold

Wild Animal Pottery Charms

WILD ANIMAL POTTERY CHARMS