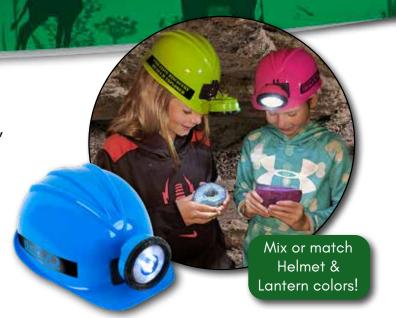

### SAFARI HELMETS & LANTERNS DISPLAY

- Kids can mix or match Helmet and Lantern colors when they are displayed together on the Safari Helmet and Lantern Combination Floor Display.
- Safari Helmets and Lanterns provide hours of fun that will create memories for your visitors that will last a lifetime.

#### **SQUIRE BOONE VILLAGE HELMETS & LANTERNS:**

- Eye-catching, attention getting colors!
- Free custom imprint with the name of your zoo creates a connection with your customers! May combine Helmets and Lanterns for imprint minimum.
- AAA batteries installation optional.
- Made of impact resistant plastic that doesn't crack when dropped on the floor.
- Bright LED Bulbs.
- CPSIA, ASTM and Prop 65 tested and approved
  - » Safe for ages 3+
  - All colors and components pass heavy metals and phthalates testing
  - » Safety screw holds the battery compartment lid closed
  - No sharp edges or holes
  - No exposed circuitry
  - No glass