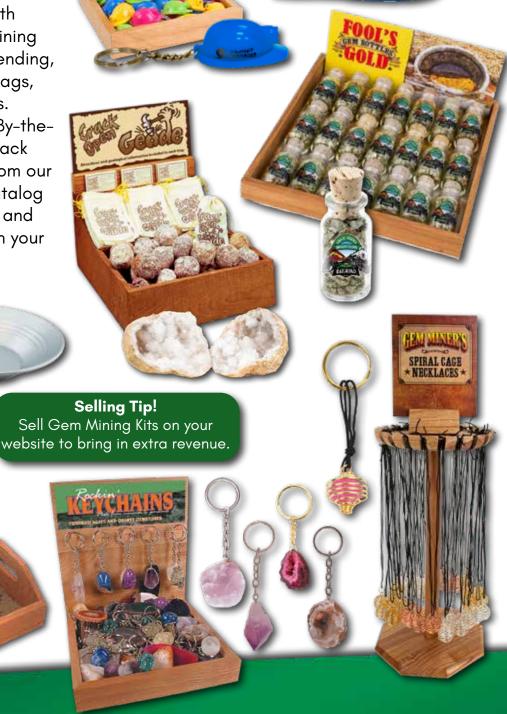

## BUILD A ROCK SHOP IN YOUR ZOO STORE

- Create a Rock Shop around your Gem-Mining Sluice with an extensive line of gem mining accessories to increase spending, including Custom Printed Bags, Buckets, and Miner Helmets.
- Add Gemstone Super Mix By-the-Bagful, Collector Rocks, Crack Open Geodes...anything from our extensive Earth Science catalog that creates an interactive and profitable Rock Shop within your zoo store.

#### **CRACK OPEN GEODES**

### WHY SELL SQUIRE BOONE VILLAGE CRACK OPEN GEODES

- Create a fun activity with Crack Open Geodes!
   Guests choose their own geode and crack it open using a hammer and chisel to reveal gorgeous crystals that have never yet been seen before.
- Our Crack Open Geode Display holds four different sizes of geodes and information cards that explain how geodes are formed. Add our Geode Cracking Stump, Hammer, Chisel, and Safety Shield to create a cracking station.

 Just as fun as they are educational, Crack Open Geodes are an excellent activity for the whole family!

Crack Open Geodes include informational Geode Fossil Cystoid Fact Cards!