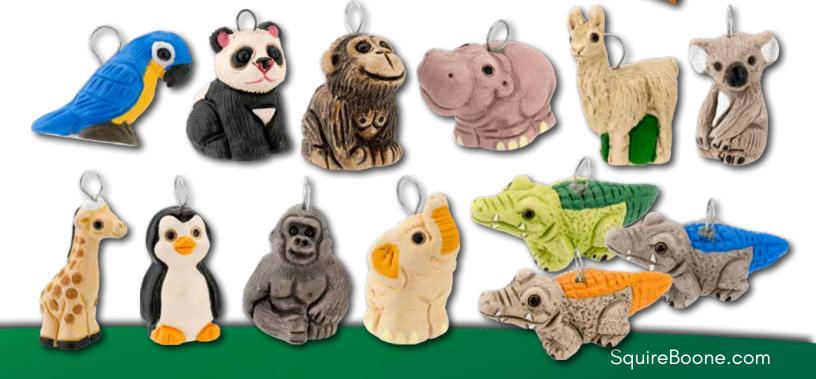

## WHY SELL SQUIRE BOONE VILLAGE WILD ANIMAL POTTERY CHARMS

- Wild Animal Pottery Charms are sculpted, fired, and painted by hand in the high elevations of the Andes Mountains, exclusively for Squire Boone Village.
- Our best-selling Design Your Own Necklace display allows kids to choose their favorite animal and a colorful cord to create their own necklace!
- Each pottery charm and neck cord is the same price, making retail pricing simple with an easy 3X mark-up!
- Display holds 20 different ocean, zoo, wildlife, or farm Wild Animal Pottery Charms.

20 Zoo Animal Charms to choose from!