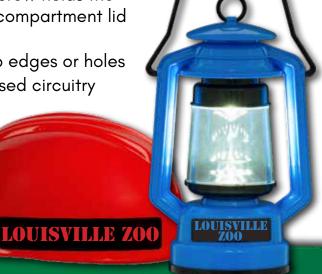

#### **SQUIRE BOONE VILLAGE HELMETS & LANTERNS:**

- Eye-catching, attention getting colors!
- Free custom imprint with the name of your zoo creates a connection with your customers! May combine Helmets and Lanterns for imprint minimum.
- AAA batteries installation optional.
- Made of impact resistant plastic that doesn't crack when dropped on the floor.
- Bright LED Bulbs.
- CPSIA, ASTM and Prop 65 tested and approved
  - » Safe for ages 3+
  - All colors and components pass heavy metals and phthalates testing
  - » Safety screw holds the battery compartment lid closed
  - No sharp edges or holes
  - No exposed circuitry
  - No glass