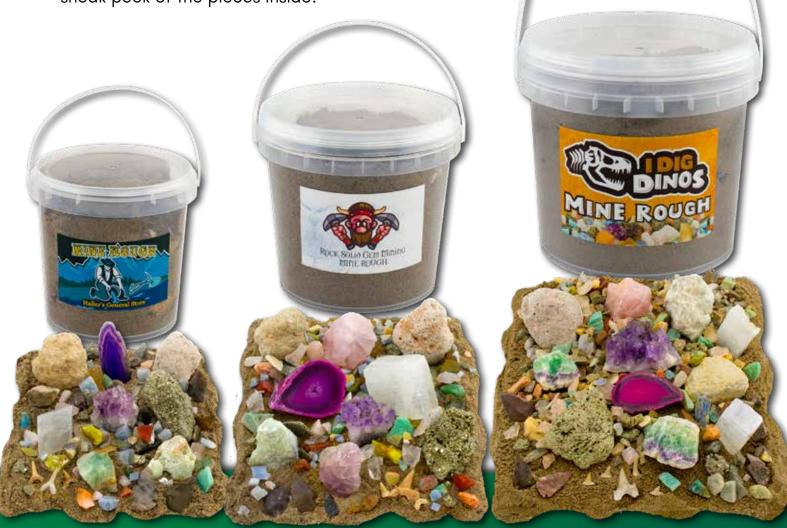

## MINE ROUGH BUCKETS

# WHY SELL SQUIRE BOONE VILLAGE MINE ROUGH BUCKETS

- Mine Rough Buckets filled with big chunks of gems, crystals, and fossils elevate your gem mining sluice experience in-store.
- Kids will have a handy bucket to carry their treasures home.
- A custom printed label comes free on each bucket and gives kids a souvenir of their sluicing adventure.

 Translucent plastic allows customers a sneak peek of the pieces inside!

Add a sluicing screen to make a fun gift for gem mining at home.