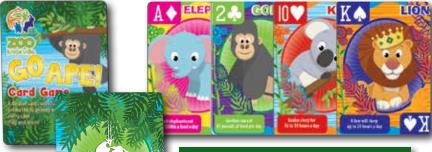

FOSSIL RIM VILDLIFE CENTER <u>Playing Cards</u> Go Ape!: A variation of Go Fish! Fun animal facts on each card!

Jigsaw Puzzle
Comes packed in a
Custom Printed box

Puzzle Decks
Your image is printed on the back
of a deck of cards to create a puzzle!
It's two games in one!