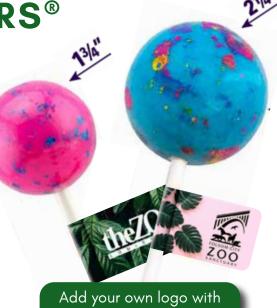

#### **LOLLIPOPS**

# WHY SELL SQUIRE BOONE VILLAGE LOLLIPOPS, LOLLISTICKS®, AND RESTICKERS®

- Squire Boone stands out from the crowd of competitors! Our proprietary Lollipop products will set you apart and deliver consistent sales!
- Resticker® Lollipops are customized with photos of your Zoo's animals! Collectible Restickers® stick over and over again, and are shrink-banded to the lollipop, ensuring they can't be removed until after purchase.
- All flavors are made in the USA.
- Squire Boone Village Lollipop Displays are designed to showcase our Lollipops' vibrant, whimsical, and irresistible colors and shapes!

Free Logo Imprint with a one-time \$30 setup fee makes reorders a breeze!

ROCK CRYSTAL CANDY ANIMAL LEGS