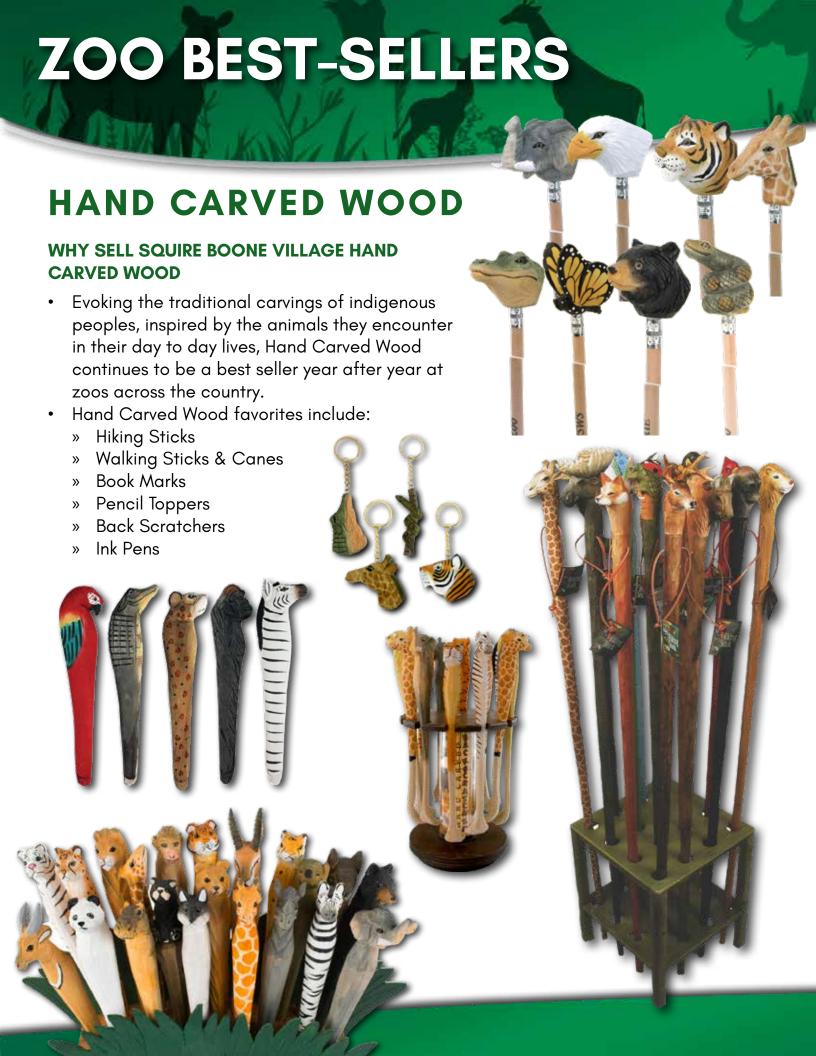

# **REPTILES**

## WHY SELL SQUIRE BOONE VILLAGE IN YOUR ZOO GIFT SHOP

- Reptiles can be found slithering in all the Squire Boone Village catalogs, including Candy, Jewelry, Carved Wood, and Souvenir. Many can be custom printed with your illustrations, photos, and logo!
- Any of our Custom Printed Souvenirs, including Temporary Tattoos, Get Your Cray On!® Puzzles, Picture Postcards, Soobubs®, and SooStix™ can be customized with a reptile theme.