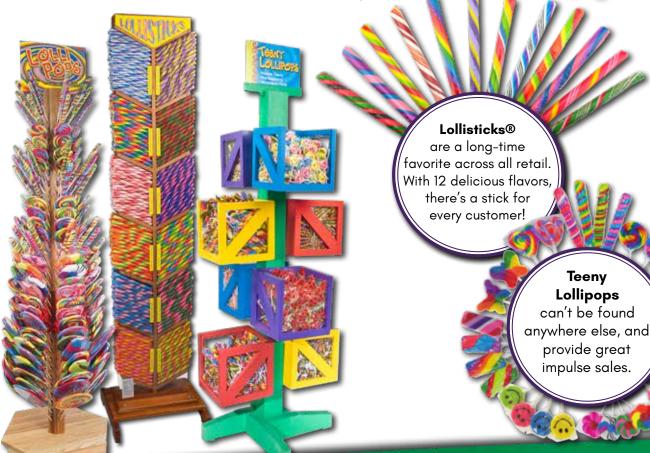

#### **LOLLIPOPS**

# WHY SELL SQUIRE BOONE VILLAGE LOLLIPOPS, LOLLISTICKS®, AND RESTICKERS®

- Squire Boone stands out from the crowd of competitors! Our proprietary Lollipop products will set you apart and deliver consistent sales!
- Resticker® Lollipops are customized with photos of your Zoo's animals! Collectible Restickers® stick over and over again, and are shrink-banded to the lollipop, ensuring they can't be removed until after purchase.
- All flavors are made in the USA.
- Squire Boone Village Lollipop Displays are designed to showcase our Lollipops' vibrant, whimsical, and irresistible colors and shapes!

Free Logo Imprint with a one-time \$30 setup fee makes reorders a breeze!

ROCK CRYSTAL CANDY ANIMAL LEGS