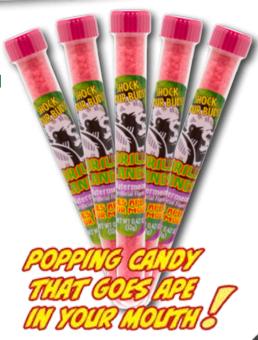

#### **GORILLA CANDY**

#### POPPING CANDY GOES APE IN YOUR MOUTH

- Kids will go ape for watermelon flavored Gorilla Candy that pops and sizzles as soon as it hits their tongue!
- Squire Boone Village's famous Bubble Action Floor Display, with edge-glow shelves, bright LED lights, and eye-catching bubbles makes Gorilla Candy hard to resist.