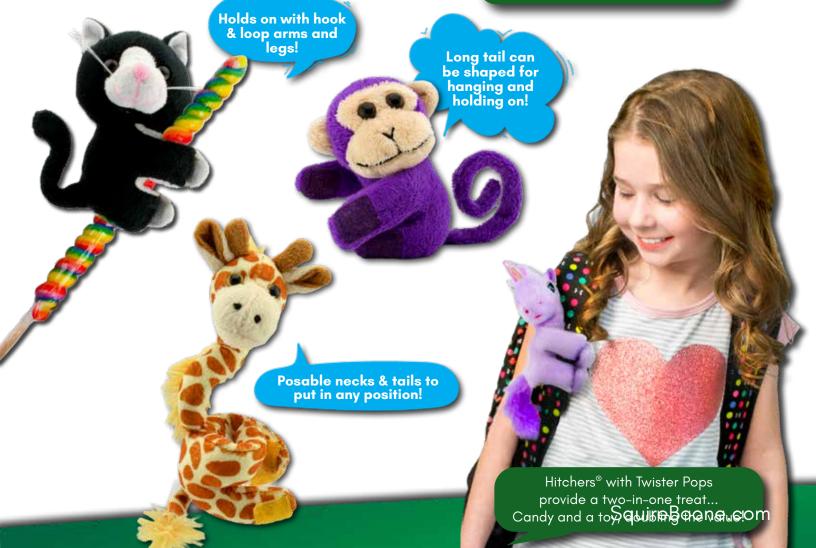

# HITCHERS® ON TWISTER POPS

## WHY SELL SQUIRE BOONE VILLAGE HITCHERS® WITH TWISTER POPS

- Over 60 high-quality plush animals kids love!
- Hook-and-loop fasteners on the arms and legs allow Hitchers® to be wrapped around anything, like bike handles or backpack straps after the candy is all gone.
- Posable tails and necks give Hitchers® additional play value.

**Zoo Animal Collection** 