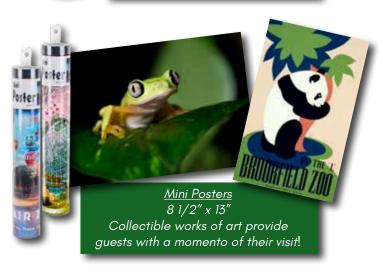

# WHY SELL SQUIRE BOONE VILLAGE SOUVENIR CENTER

- The Souvenir Center holds all of our innovative and bestselling souvenirs: Bumper Stickers, Weatherproof Stickers, Magnets, Postcards, Key Rings, Puzzles, Posters, Playing Cards, Temporary Tattoos and Shot Glasses.
- We use photos that you provide of your zoo and zoo animals to create custom souvenirs specifically for your location!
- Custom Souvenirs sell better than stock or standard souvenirs.
- One-time art set up fee on all Souvenir products. No additional charge for reorders.
- The Souvenir Center includes
   Free Product Offset that pays
   you back for the display when
   sold at retail!
- Create multiple versions within our low minimums to feature your guests' favorite animals!

# CUSTOM SOUVENIR CENTER OPTIONS

<u>Custom Printed Souvenir Shot Glasses & Candles</u> Sell your Shot Glasses empty or filled with neon colored candles with electric fragrances!

<u>WICKSTONE™ COASTERS</u> Custom printed natural sandstone coasters wick condensation to keep surfaces dry in style!

FOSSIL RIM VILDLIFE CENTER <u>Playing Cards</u> Go Ape!: A variation of Go Fish! Fun animal facts on each card!

Jigsaw Puzzle
Comes packed in a
Custom Printed box

Puzzle Decks
Your image is printed on the back
of a deck of cards to create a puzzle!
It's two games in one!