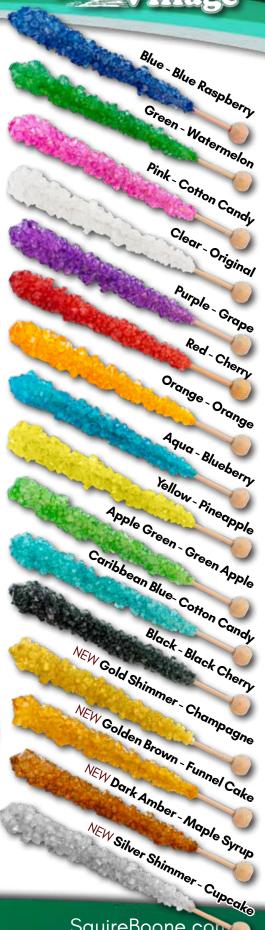

#### **ROCK CRYSTAL CANDY**

#### WHY SELL SQUIRE BOONE VILLAGE **ROCK CRYSTAL CANDY**

- A nostalgic, Americana favorite, Rock Crystal Candy is the best-selling, most profitable candy in Zoos!
- 16 delicious flavors! Colors that sparkle and grab customers' attention!
- Rock Crystal Candy doesn't melt on a hot day.
- Made with 100% pure cane sugar grown by American farmers on American farms.
- Safe Quality Food Certified.
- GMO free and Biodegradable.
- Easy triple mark-up.

Neatly organized wrapped **Rock Crystal Candy** for sale in the back!

Vibrant & sparkling unwrapped **Rock Crystal Candy** in the false front!

"The taste of childhood right here." -Nichol

"This is by far the best rock candy we've ever purchased."