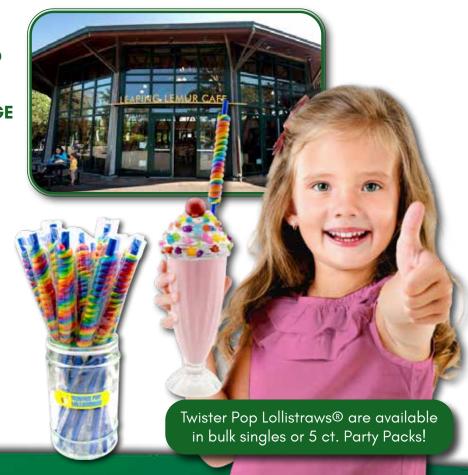

### TWISTER POP LOLLISTRAWS®

#### WHY SELL SQUIRE BOONE VILLAGE TWISTER POP LOLLISTRAWS® AT YOUR CONCESSION STAND

- Create a premium milkshake with Twister Pop Lollistraws<sup>®</sup>!
- No plastic High-quality, eco-friendly paper straw with a Twister Pop top.
- Heavy paper core straw won't get soggy.
- Twister Pops add delicious Rainbow Cherry flavor to sodas, milkshakes, slushies, and ice cream floats!