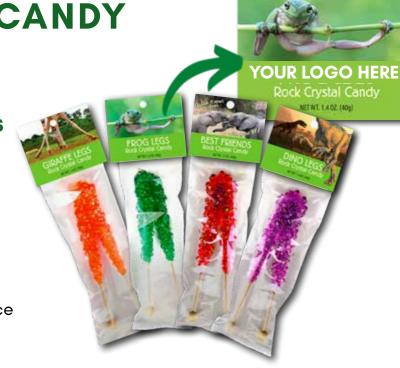

# WHY SELL SQUIRE BOONE VILLAGE ROCK CRYSTAL CANDY ANIMAL LEGS

- Double the flavor, color, and sparkle of Rock Crystal Candy, these tasty treats are formed when two sticks grow together like a pair of legs.
- Rock Crystal Candy Animal Legs are perfect to be snapped apart and shared with a friend!
- Custom hang tags feature your choice of animal photos and your logo!