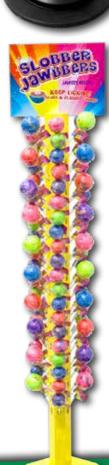

- Slobber Jawbbers® are giant, colorful jawbreakers on a stick that are a huge 1.75" diameter, and Monster Slobber Jawbbers® are a whopping 2.25" diameter! Each Slobber Jawbber® changes 12 times through these flavors as you lick your way to the candy center:
  - » Strawberry
  - » Green Apple
  - » Orange
  - » Banana
  - » Blueberry
  - » Watermelon
  - » Grape

Add your own logo with Custom Flag Labeling!