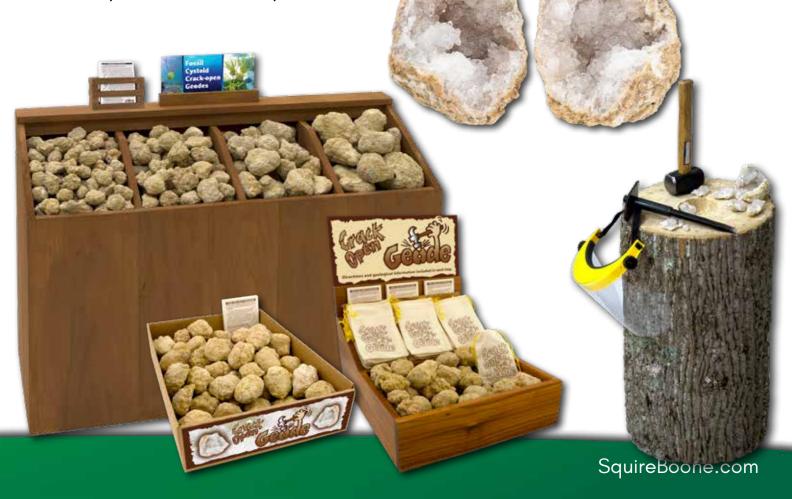

#### **CRACK OPEN GEODES**

### WHY SELL SQUIRE BOONE VILLAGE CRACK OPEN GEODES

- Create a fun activity with Crack Open Geodes!
   Guests choose their own geode and crack it open using a hammer and chisel to reveal gorgeous crystals that have never yet been seen before.
- Our Crack Open Geode Display holds four different sizes of geodes and information cards that explain how geodes are formed. Add our Geode Cracking Stump, Hammer, Chisel, and Safety Shield to create a cracking station.

 Just as fun as they are educational, Crack Open Geodes are an excellent activity for the whole family!

Crack Open Geodes include informational Geode Fossil Cystoid Fact Cards!