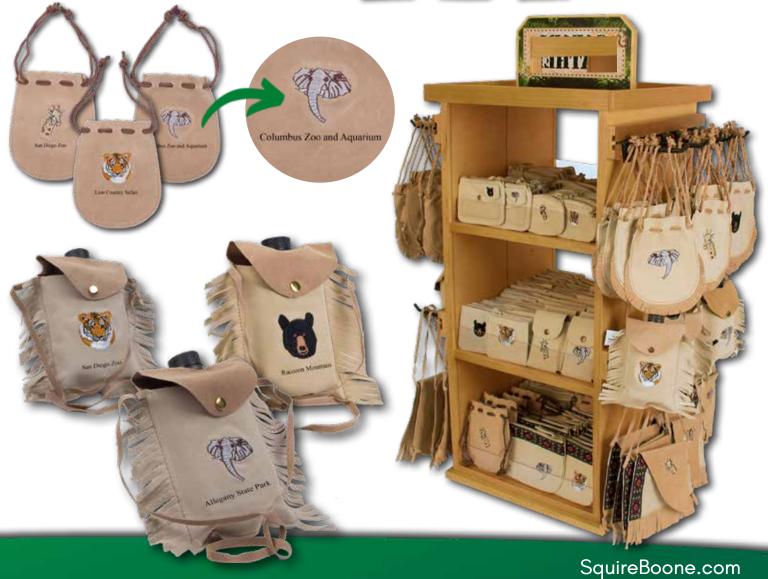

#### SAFARI LEATHER

## WHY SELL SQUIRE BOONE VILLAGE SAFARI LEATHER

- Wild Animal Safari Leather Gear is crucial to carry essentials through the hot jungle.
- Canteens, Leather Pokes, and Zipper Pouches for keeping fresh water and provisions at the ready.
- Free embroidered animal designs and custom embossed zoo name.