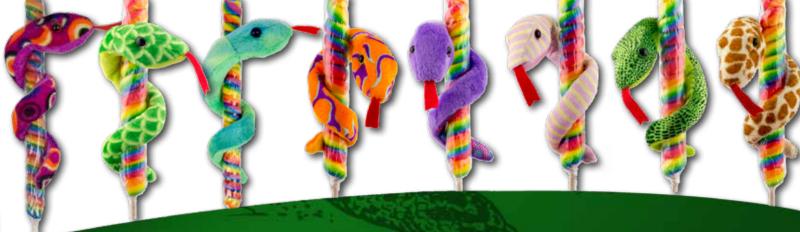

# HITCHERS® ON TWISTER POPS

## WHY SELL SQUIRE BOONE VILLAGE HITCHERS® WITH TWISTER POPS

- Over 60 high-quality plush animals kids love!
- Hook-and-loop fasteners on the arms and legs allow Hitchers® to be wrapped around anything, like bike handles or backpack straps after the candy is all gone.
- Posable tails and necks give Hitchers® additional play value.

**Zoo Animal Collection** 