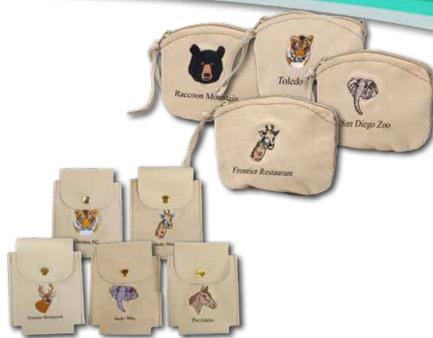

#### SAFARI LEATHER

## WHY SELL SQUIRE BOONE VILLAGE SAFARI LEATHER

- Wild Animal Safari Leather Gear is crucial to carry essentials through the hot jungle.
- Canteens, Leather Pokes, and Zipper Pouches for keeping fresh water and provisions at the ready.
- Free embroidered animal designs and custom embossed zoo name.