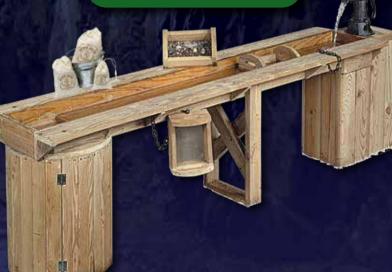

# GEM MINING SLUICE

- Get a FREE \$3500 Gem Mining Sluice for your Zoo with your agreement to purchase \$3,000 per year of any Squire Boone Village merchandise for resale including Mine Rough, Collector Rocks, Candy, Gemstone Jewelry, Souvenirs, Toys and Carved Wood.
- Offer Mine Rough for sale in Economy Grade, Hi-Grade, or Extra Hi-Grade, in a variety of sizes and Custom Printed Bags.
- Kids love to mine for gems! It doesn't matter if they've mined for gems one time or ten, you'll feel their excitement when you bring a Gem-Mining Sluice to your Zoo! Kids will line up to discover fossils, amethyst, and fool's gold with this exciting, hands-on educational activity.