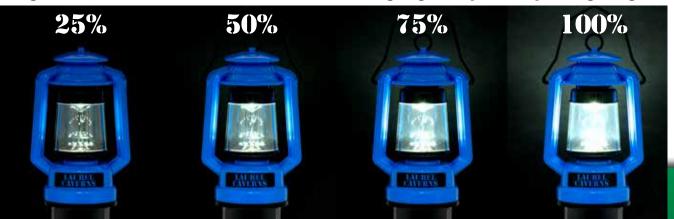

#### Bright LED bulbs that illuminate from a candle-light glow up to a super bright light!