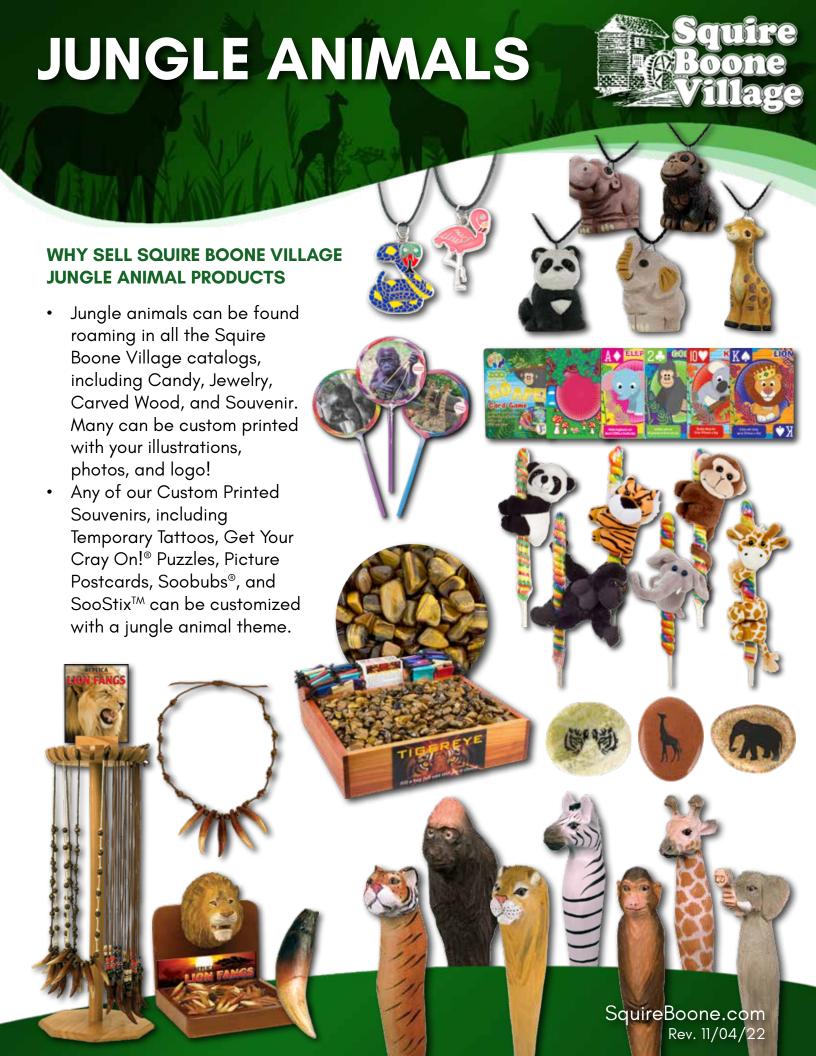

# **REPTILES**

#### Squire YBoone Village

## WHY SELL SQUIRE BOONE VILLAGE IN YOUR ZOO GIFT SHOP

- Reptiles can be found slithering in all the Squire Boone Village catalogs, including Candy, Jewelry, Carved Wood, and Souvenir. Many can be custom printed with your illustrations, photos, and logo!
- Any of our Custom Printed Souvenirs, including Temporary Tattoos, Get Your Cray On!® Puzzles, Picture Postcards, Soobubs®, and SooStix™ can be customized with a reptile theme.