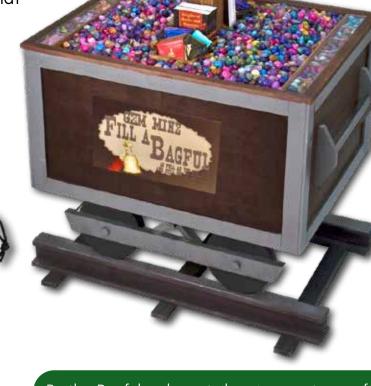

# GEMSTONE SUPER MIX BY-THE-BAGFUL

## WHY SELL SQUIRE BOONE VILLAGE BY-THE-BAGFUL

 The Gemstone Super Mix Ore Cart Display with flickering lanterns will become a focal point in your gift shop. The Ore Cart draws attention and drives sales of our colorful, high-quality Gemstone Super-Mix. Compartments neatly hold imprinted drawstring bags and information booklets so kids can read about the stones they choose.

 100% Real Gemstones in bright colors that fascinate kids as they search for the perfect stones to fill their bag.

Fast-selling and high-profit.

 Imprinted Drawstring Bags build your brand by creating a souvenir of your guest's visit to the zoo.

By-the-Bagful makes retail easier....customers fill up a bag, you charge one price and you're done! The customer gets to hand select their stones and you don't have to weigh, measure or count!