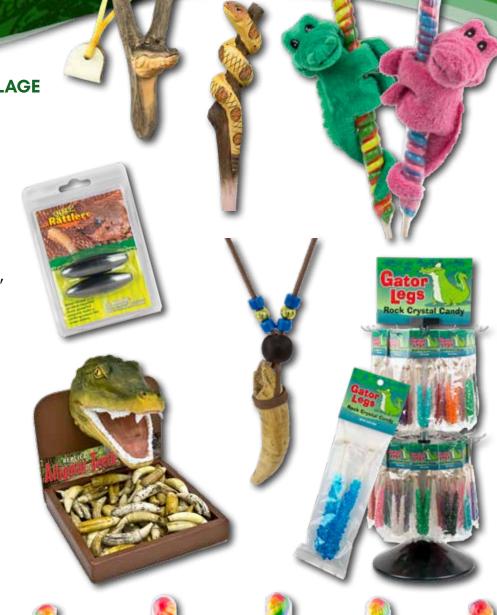

# **REPTILES**

#### Squire YBoone Village

## WHY SELL SQUIRE BOONE VILLAGE IN YOUR ZOO GIFT SHOP

- Reptiles can be found slithering in all the Squire Boone Village catalogs, including Candy, Jewelry, Carved Wood, and Souvenir. Many can be custom printed with your illustrations, photos, and logo!
- Any of our Custom Printed Souvenirs, including Temporary Tattoos, Get Your Cray On!® Puzzles, Picture Postcards, Soobubs®, and SooStix™ can be customized with a reptile theme.