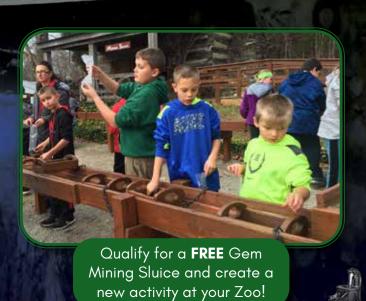

# GEM MINING SLUICE

- Get a FREE \$3500 Gem Mining Sluice for your Zoo with your agreement to purchase \$3,000 per year of any Squire Boone Village merchandise for resale including Mine Rough, Collector Rocks, Candy, Gemstone Jewelry, Souvenirs, Toys and Carved Wood.
- Offer Mine Rough for sale in Economy Grade, Hi-Grade, or Extra Hi-Grade, in a variety of sizes and Custom Printed Bags.
- Kids love to mine for gems! It doesn't matter if they've mined for gems one time or ten, you'll feel their excitement when you bring a Gem-Mining Sluice to your Zoo! Kids will line up to discover fossils, amethyst, and fool's gold with this exciting, hands-on educational activity.