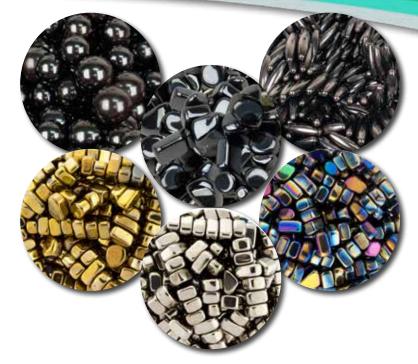

# MAGNET STONES® BY-THE-BAGFUL

## WHY SELL SQUIRE BOONE VILLAGE BY-THE-BAGFUL

- Magnet Stones® attract more than just each other – it's nearly impossible to walk past without buying!
- Our powerful Magnet Stones® are made of iron ore shaped into stones that provide kids with hours of fun. Throw Magnet Stones® in the air close to each other to make noise or use them to perform magic tricks. See how close Magnet Stones® can get without slamming together or arrange them into an infinite number of patterns.
- Available in 8 shapes and colors.
- All displays include compartments to hold imprinted drawstring bags and information cards explaining how Magnet Stones® work.