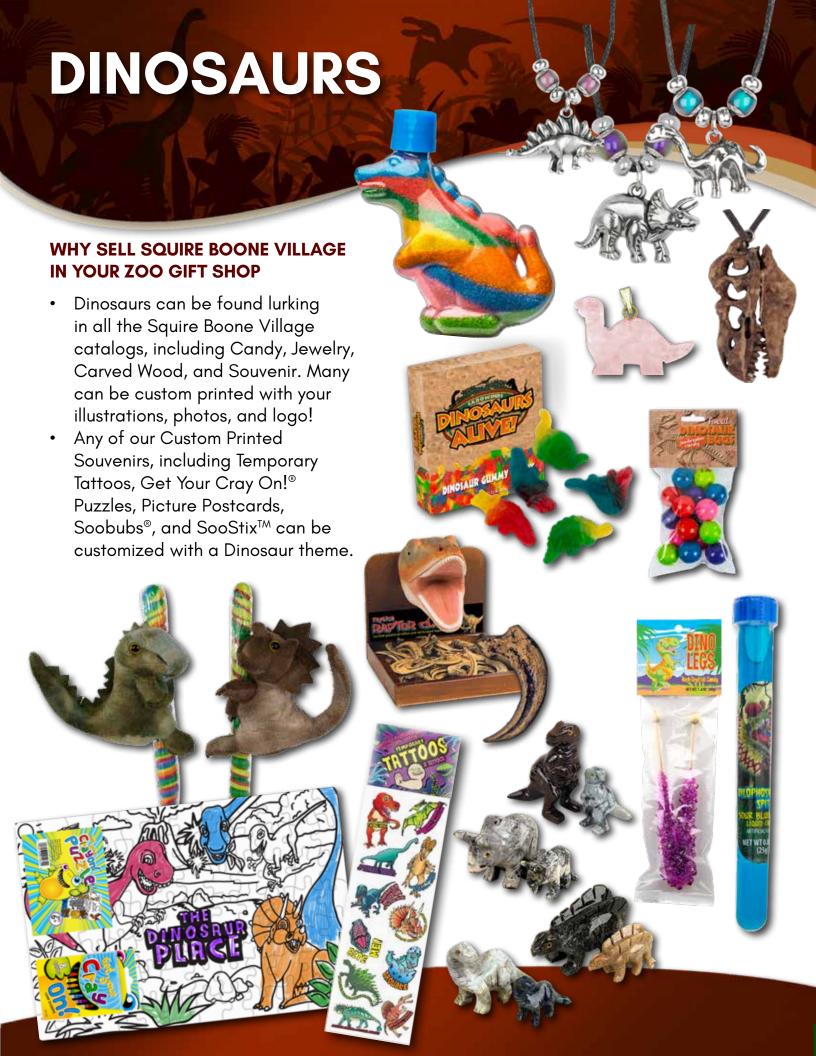

## WHY SELL SQUIRE BOONE VILLAGE IN YOUR ZOO GIFT SHOP

- Reptiles can be found slithering in all the Squire Boone Village catalogs, including Candy, Jewelry, Carved Wood, and Souvenir. Many can be custom printed with your illustrations, photos, and logo!
- Any of our Custom Printed Souvenirs, including Temporary Tattoos, Get Your Cray On!® Puzzles, Picture Postcards, Soobubs®, and SooStix™ can be customized with a reptile theme.