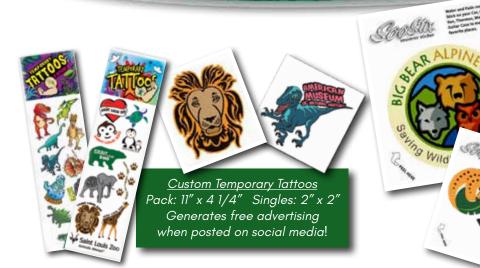

# WHY SELL SQUIRE BOONE VILLAGE SOUVENIR CENTER

- The Souvenir Center holds all of our innovative and bestselling souvenirs: Bumper Stickers, Weatherproof Stickers, Magnets, Postcards, Key Rings, Puzzles, Posters, Playing Cards, Temporary Tattoos and Shot Glasses.
- We use photos that you provide of your zoo and zoo animals to create custom souvenirs specifically for your location!
- Custom Souvenirs sell better than stock or standard souvenirs.
- One-time art set up fee on all Souvenir products. No additional charge for reorders.
- The Souvenir Center includes
   Free Product Offset that pays
   you back for the display when
   sold at retail!
- Create multiple versions within our low minimums to feature your guests' favorite animals!

# CUSTOM SOUVENIR CENTER OPTIONS

<u>Custom Printed Souvenir Shot Glasses & Candles</u> Sell your Shot Glasses empty or filled with neon colored candles with electric fragrances!

<u>WICKSTONE™ COASTERS</u> Custom printed natural sandstone coasters wick condensation to keep surfaces dry in style!