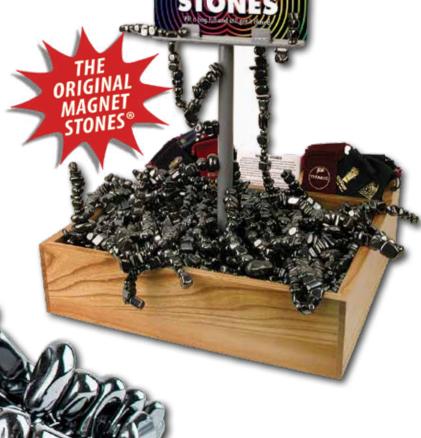

# MAGNET STONES® BY-THE-BAGFUL

## WHY SELL SQUIRE BOONE VILLAGE BY-THE-BAGFUL

- Magnet Stones® attract more than just each other – it's nearly impossible to walk past without buying!
- Our powerful Magnet Stones® are made of iron ore shaped into stones that provide kids with hours of fun. Throw Magnet Stones® in the air close to each other to make noise or use them to perform magic tricks. See how close Magnet Stones® can get without slamming together or arrange them into an infinite number of patterns.
- Available in 8 shapes and colors.
- All displays include compartments to hold imprinted drawstring bags and information cards explaining how Magnet Stones® work.