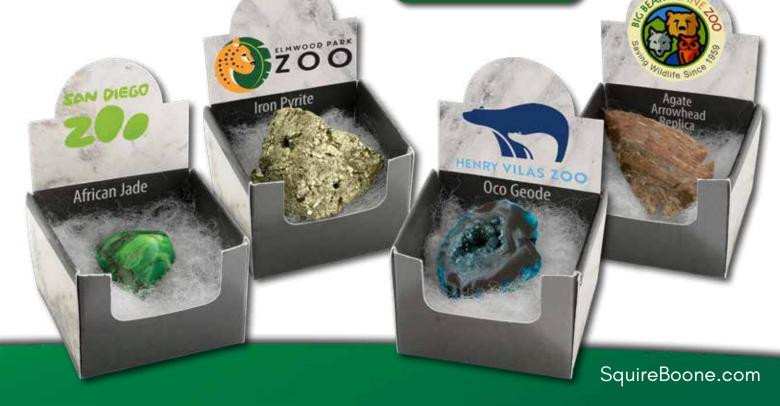

### **COLLECTOR ROCK BOXES**

### WHY SELL SQUIRE BOONE VILLAGE COLLECTOR ROCK BOXES

 Over 40 collector quality gemstones, crystals, minerals and fossils in a collectible box with your full color logo.

 Packed in assorted flats, order best sellers or choose your own.

Barcodes on the bottom.

Geological information about each stone printed on the back of every box.