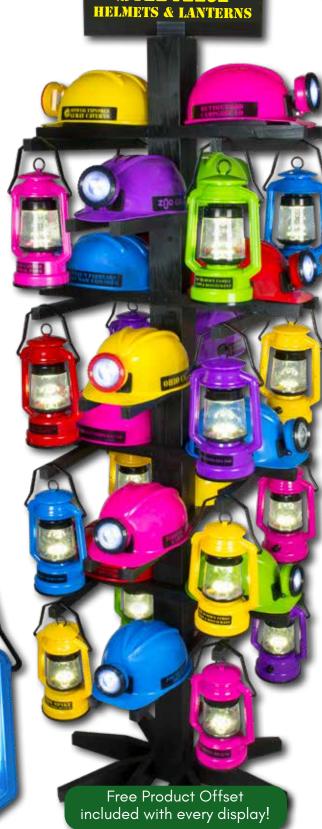

### SAFARI HELMETS & LANTERNS DISPLAY

- Kids can mix or match Helmet and Lantern colors when they are displayed together on the Safari Helmet and Lantern Combination Floor Display.
- Safari Helmets and Lanterns provide hours of fun that will create memories for your visitors that will last a lifetime.

#### **SQUIRE BOONE VILLAGE HELMETS & LANTERNS:**

- Eye-catching, attention getting colors!
- Free custom imprint with the name of your zoo creates a connection with your customers! May combine Helmets and Lanterns for imprint minimum.
- AAA batteries installation optional.
- Made of impact resistant plastic that doesn't crack when dropped on the floor.
- Bright LED Bulbs.
- CPSIA, ASTM and Prop 65 tested and approved
  - » Safe for ages 3+
  - All colors and components pass heavy metals and phthalates testing
  - » Safety screw holds the battery compartment lid closed
  - No sharp edges or holes
  - No exposed circuitry
  - No glass