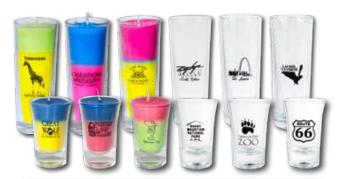

# CUSTOM SOUVENIR CENTER OPTIONS

<u>Custom Printed Souvenir Shot Glasses & Candles</u> Sell your Shot Glasses empty or filled with neon colored candles with electric fragrances!

<u>WICKSTONE™ COASTERS</u> Custom printed natural sandstone coasters wick condensation to keep surfaces dry in style!