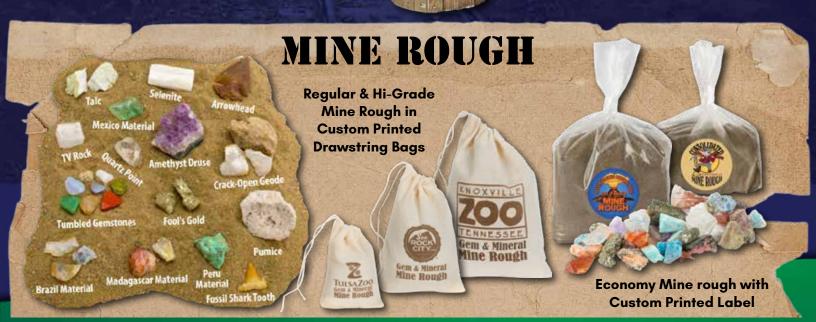

# GEM MINING SLUICE

- Get a FREE \$3500 Gem Mining Sluice for your Zoo with your agreement to purchase \$3,000 per year of any Squire Boone Village merchandise for resale including Mine Rough, Collector Rocks, Candy, Gemstone Jewelry, Souvenirs, Toys and Carved Wood.
- Offer Mine Rough for sale in Economy Grade, Hi-Grade, or Extra Hi-Grade, in a variety of sizes and Custom Printed Bags.
- Kids love to mine for gems! It doesn't matter if they've mined for gems one time or ten, you'll feel their excitement when you bring a Gem-Mining Sluice to your Zoo! Kids will line up to discover fossils, amethyst, and fool's gold with this exciting, hands-on educational activity.